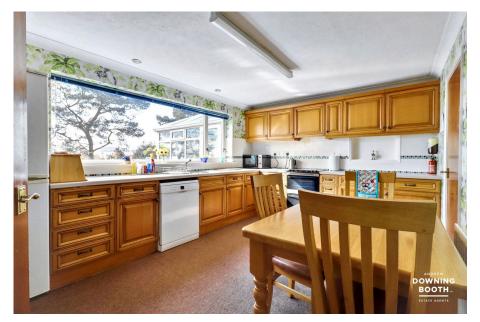

The accommodation is light and airy throughout with exceptional dimensions to just about every room; the ground floor is home to a spectacular living/dining room, magnificent conservatory, kitchen/diner, utility room and guest WC, whilst all five double bedrooms and a contemporary shower room sit to the first floor, with the Master bedroom complete with its own Jack & Jill en-suite bathroom. Not only is the interior of this property incredibly spacious, but so is the exterior - a tucked away plot features ample parking and a well-maintained lawn to the frontage, with an utterly private and established rear garden boasting a selection of mature shrubs and trees, with an idyllic patio space providing a natural place to relax and viewpoint over the neighbouring countryside. If all of this were not to be enough, a large double garage caters for all household and vehicular storage requirements.