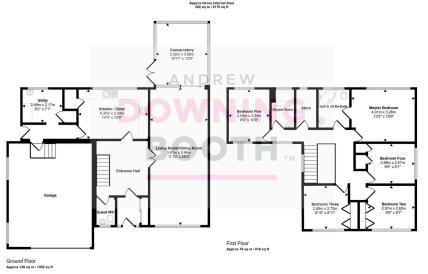

The accommodation is light and airy throughout with exceptional dimensions to just about every room; the ground floor is home to a spectacular living/dining room, magnificent conservatory, kitchen/diner, utility room and guest WC, whilst all five double bedrooms and a contemporary shower room sit to the first floor, with the Master bedroom complete with its own Jack & Jill en-suite bathroom. Not only is the interior of this property incredibly spacious, but so is the exterior - a tucked away plot features ample parking and a well-maintained lawn to the frontage, with an utterly private and established rear garden boasting a selection of mature shrubs and trees, with an idyllic patio space providing a natural place to relax and viewpoint over the neighbouring countryside. If all of this were not to be enough, a large double garage caters for all household and vehicular storage requirements.