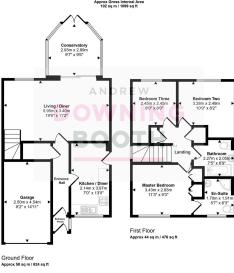

The accommodation is light and airy throughout and set across two floors; the ground floor home to a truly fantastic living room, attractive kitchen/diner and an impressive conservatory to the rear, whilst all three bedrooms and the main family bathroom can be found to the first floor, with the Master complete with built-in wardrobes and contemporary en-suite shower room. A charming frontage consists of a driveway and lawned garden, whilst there is also a garage and mature, private garden to the rear to make up the property's exterior.

Properties that offer so much in just about every department simply must be viewed in order to be appreciated.

his ficorplan is only for illustrative purposes and is not to scale. Measurements of rooms, doors, windows, and any items are approximate nd no responsibility is taken for any error, omission or mis-statement, toons of items such as bathroom suites are representations only and