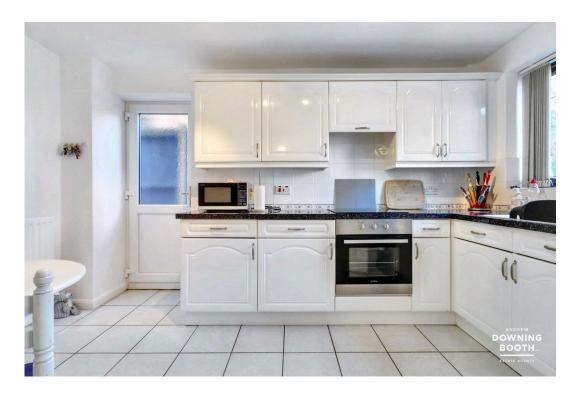

The accommodation is light and airy throughout and set across two floors; the ground floor home to a truly fantastic living room, attractive kitchen/diner and an impressive conservatory to the rear, whilst all three bedrooms and the main family bathroom can be found to the first floor, with the Master complete with built-in wardrobes and contemporary en-suite shower room. A charming frontage consists of a driveway and lawned garden, whilst there is also a garage and mature, private garden to the rear to make up the property's exterior.