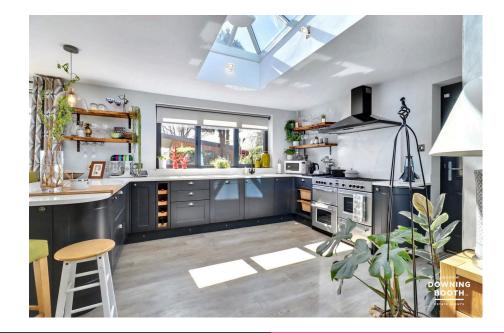

The accommodation flows effortlessly and allows an abundance of natural light to flood throughout, with the ground floor featuring, what can only be described as, the heart of the home, in the form of a spectacular open plan family kitchen and living space, as well as two additional beautiful reception rooms, utility room and guest WC, whilst the first floor is home to three impressive double bedrooms and the stunning family bathroom, whilst the two largest bedrooms share a tasteful and contemporary en-suite shower room. An equally magnificent exterior posts ample parking to the frontage, and incredible idyllic gardens to the rear, with impeccably maintained lawns, a superb summerhouse and a particularly versatile and substantial workshop/home entertainment facility.

- Substantial Extended Three Double Bedroom Executive Family Home
- A Truly Exquisite Calibre Of Presentation & Finish
- Highly Desirable Location Within The Sought After Village Of Hopwas
   360 Degree Tour Available
- Incredible Gardens With Very
  Large Workshop / Games
  Suite & Summerhouse
- Exceptional Layout With Spectacular Family Kitchen & Living Space
- Council Tax Band: F
- Beautiful Characterful Living Room With Equally Charming Snug
- EPC Rating: TBC