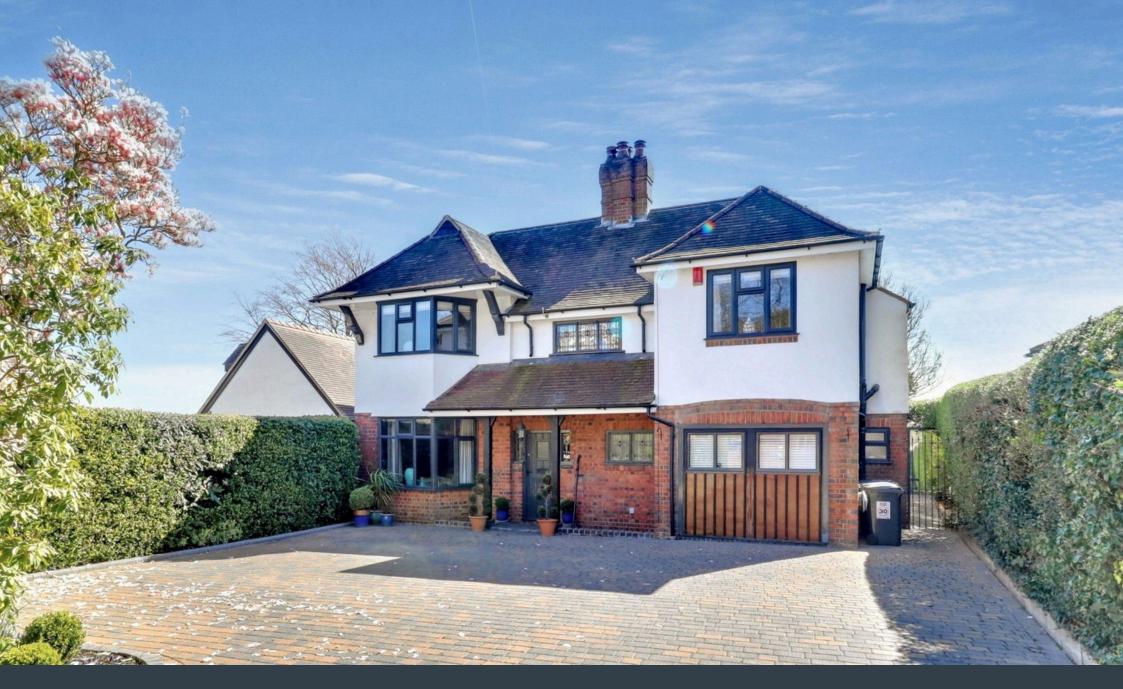

## Long Mynd, Lichfield Road, Hopwas

£850,000

A simply exquisite three double bedroom executive family home that seamlessly blends modern excellence with traditional charm, occupying a magnificent plot within the highly desirable and charming village of Hopwas.

The accommodation flows effortlessly and allows an abundance of natural light to flood throughout, with the ground floor featuring, what can only be described as, the heart of the home, in the form of a spectacular open plan family kitchen and living space, as well as two additional beautiful reception rooms, utility room and guest WC, whilst the first floor is home to three impressive double bedrooms and the stunning family bathroom, whilst the two largest bedrooms share a tasteful and contemporary en-suite shower room. An equally magnificent exterior posts ample parking to the frontage, and incredible idyllic gardens to the rear, with impeccably maintained lawns, a superb summerhouse and a particularly versatile and substantial workshop/home entertainment facility.