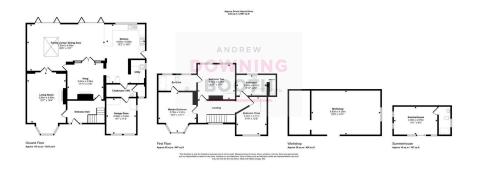

The accommodation flows effortlessly and allows an abundance of natural light to flood throughout, with the ground floor featuring, what can only be described as, the heart of the home, in the form of a spectacular open plan family kitchen and living space, as well as two additional beautiful reception rooms, utility room and guest WC, whilst the first floor is home to three impressive double bedrooms and the stunning family bathroom, whilst the two largest bedrooms share a tasteful and contemporary en-suite shower room. An equally magnificent exterior posts ample parking to the frontage, and incredible idyllic gardens to the rear, with impeccably maintained lawns, a superb summerhouse and a particularly versatile and substantial workshop/home entertainment facility.