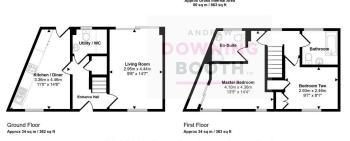

The accommodation is set across two floors, with a welcoming entrance hall, generous dual aspect living room, particularly attractive (and again, dual aspect) kitchen/diner and utility/guest WC all to the ground floor, whilst the first floor is home to both good size double bedrooms and the stunning family bathroom; the Master complete with its own contemporary en-suite shower room. A low maintenance garden, garage and parking area sit to the rear of the property to make up the exterior.

Garage Annrox 13 sq m / 138 sq ft

Tel: 01543 396677

E: lichfield@andrewdowningbooth.co.uk W: www.andrewdowningbooth.co.uk