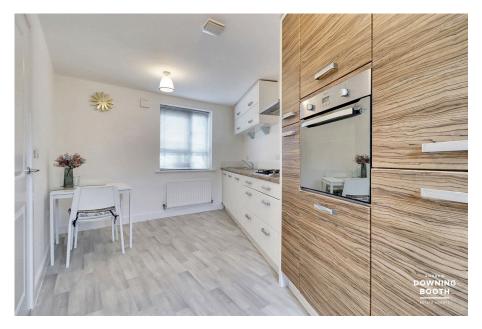

The accommodation is set across two floors, with a welcoming entrance hall, generous dual aspect living room, particularly attractive (and again, dual aspect) kitchen/diner and utility/guest WC all to the ground floor, whilst the first floor is home to both good size double bedrooms and the stunning family bathroom; the Master complete with its own contemporary en-suite shower room. A low maintenance garden, garage and parking area sit to the rear of the property to make up the exterior.

- No Upward Chain
- Beautifully Presented & Ready To Move Into
- · Stunning Kitchen / Diner
- Impressive Master Bedroom With Contemporary En-Suite
- Council Tax Band: C

Address: Units 6-8 City Arcade, Bore Street, Lichfield, WS13 6LY