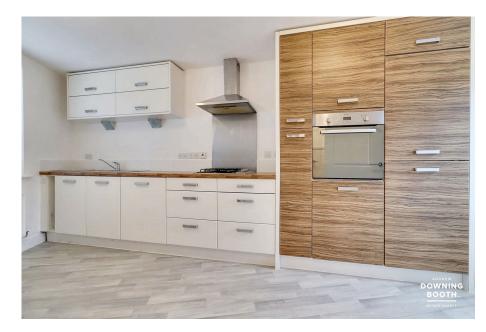

The accommodation is set across two floors, with a welcoming entrance hall, generous dual aspect living room, particularly attractive (and again, dual aspect) kitchen/diner and utility/guest WC all to the ground floor, whilst the first floor is home to both good size double bedrooms and the stunning family bathroom; the Master complete with its own contemporary en-suite shower room. A low maintenance garden, garage and parking area sit to the rear of the property to make up the exterior.

- No Upward Chain
- Beautifully Presented & Ready To Move Into
- · Stunning Kitchen / Diner
- Impressive Master Bedroom With Contemporary En-Suite
- Council Tax Band: C

Address: Units 6-8 City Arcade, Bore Street, Lichfield, WS13 6LY