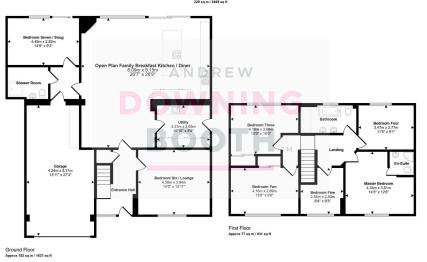

Courtesy of an entire renovation within the last decade, incredibly flexible accommodation enjoys a wealth of light and airy rooms throughout and is set across two floors, with the ground floor featuring two versatile and separate reception rooms (both easily able to serve as sixth and seventh bedrooms if desired), a very tasteful and contemporary shower room, and of course, the heart of the home; a spectacular high specification open-plan family kitchen/diner, with high specification modern appliances, underfloor heating and full width sliding doors opening out to the garden, whilst also allowing a flood of natural sunlight to fill the room. The first floor is home to the five main bedrooms and a beautiful family bathroom with 'his & hers' basins and a freestanding bathtub, with the Master complete with its own en-suite shower room.