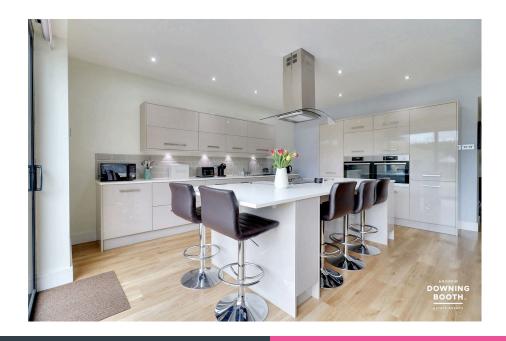

Courtesy of an entire renovation within the last decade, incredibly flexible accommodation enjoys a wealth of light and airy rooms throughout and is set across two floors, with the ground floor featuring two versatile and separate reception rooms (both easily able to serve as sixth and seventh bedrooms if desired), a very tasteful and contemporary shower room, and of course, the heart of the home; a spectacular high specification open-plan family kitchen/diner, with high specification modern appliances, underfloor heating and full width sliding doors opening out to the garden, whilst also allowing a flood of natural sunlight to fill the room. The first floor is home to the five main bedrooms and a beautiful family bathroom with 'his & hers' basins and a freestanding bathtub, with the Master complete with its own en-suite shower room.