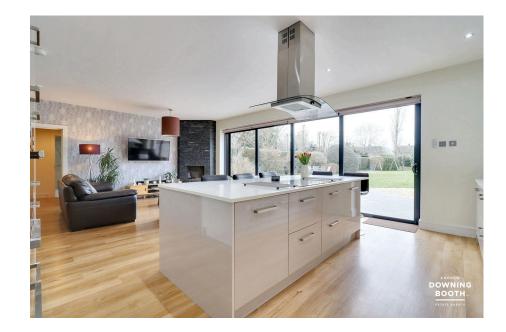

Courtesy of an entire renovation within the last decade, incredibly flexible accommodation enjoys a wealth of light and airy rooms throughout and is set across two floors, with the ground floor featuring two versatile and separate reception rooms (both easily able to serve as sixth and seventh bedrooms if desired), a very tasteful and contemporary shower room, and of course, the heart of the home; a spectacular high specification open-plan family kitchen/diner, with high specification modern appliances, underfloor heating and full width sliding doors opening out to the garden, whilst also allowing a flood of natural sunlight to fill the room. The first floor is home to the five main bedrooms and a beautiful family bathroom with 'his & hers' basins and a freestanding bathtub, with the Master complete with its own en-suite shower room.