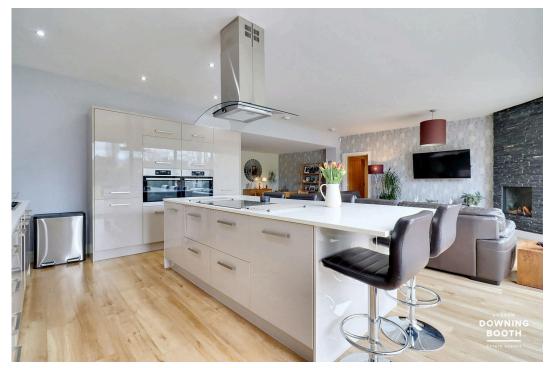

Courtesy of an entire renovation within the last decade, incredibly flexible accommodation enjoys a wealth of light and airy rooms throughout and is set across two floors, with the ground floor featuring two versatile and separate reception rooms (both easily able to serve as sixth and seventh bedrooms if desired), a very tasteful and contemporary shower room, and of course, the heart of the home; a spectacular high specification open-plan family kitchen/diner, with high specification modern appliances, underfloor heating and full width sliding doors opening out to the garden, whilst also allowing a flood of natural sunlight to fill the room. The first floor is home to the five main bedrooms and a beautiful family bathroom with 'his & hers' basins and a freestanding bathtub, with the Master complete with its own en-suite shower room.