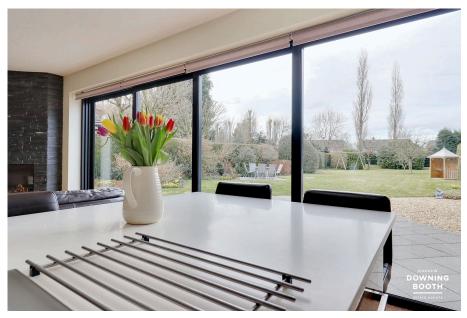

Courtesy of an entire renovation within the last decade, incredibly flexible accommodation enjoys a wealth of light and airy rooms throughout and is set across two floors, with the ground floor featuring two versatile and separate reception rooms (both easily able to serve as sixth and seventh bedrooms if desired), a very tasteful and contemporary shower room, and of course, the heart of the home; a spectacular high specification open-plan family kitchen/diner, with high specification modern appliances, underfloor heating and full width sliding doors opening out to the garden, whilst also allowing a flood of natural sunlight to fill the room. The first floor is home to the five main bedrooms and a beautiful family bathroom with 'his & hers' basins and a freestanding bathtub, with the Master complete with its own en-suite shower room.