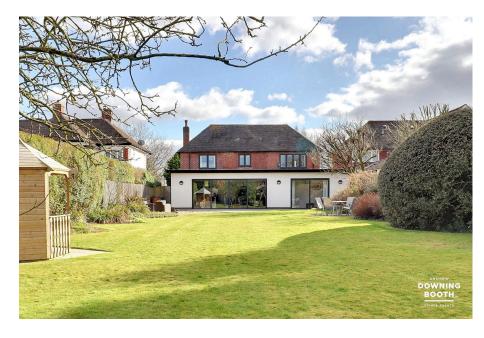

Courtesy of an entire renovation within the last decade, incredibly flexible accommodation enjoys a wealth of light and airy rooms throughout and is set across two floors, with the ground floor featuring two versatile and separate reception rooms (both easily able to serve as sixth and seventh bedrooms if desired), a very tasteful and contemporary shower room, and of course, the heart of the home; a spectacular high specification open-plan family kitchen/diner, with high specification modern appliances, underfloor heating and full width sliding doors opening out to the garden, whilst also allowing a flood of natural sunlight to fill the room. The first floor is home to the five main bedrooms and a beautiful family bathroom with 'his & hers' basins and a freestanding bathtub, with the Master complete with its own en-suite shower room.