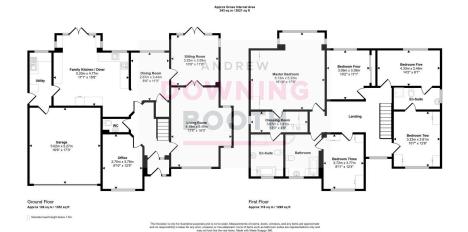

Not only is this one of the most handsome houses within the city, the accommodation boasts fantastic room sizes across both floors; the ground floor featuring an abundance of flexible living space, opening up the possibility of a sixth/seventh bedroom if desired, plus a wonderfully spacious and naturally bright kitchen/diner, utility room and guest WC, whilst the first floor is home to the five main double bedrooms and main family bathroom. An exceptional Master suite is a particular highlight, complete with its own dressing room and stunning en-suite bathroom, whilst two of the other bedrooms share a Jack & Jill en-suite shower room. An immaculately kept frontage boasts a lawned garden and brick paved driveway, whilst an equally well-maintained and predominantly lawned garden sits to the rear, with a substantial integral garage catering for all storage requirements.