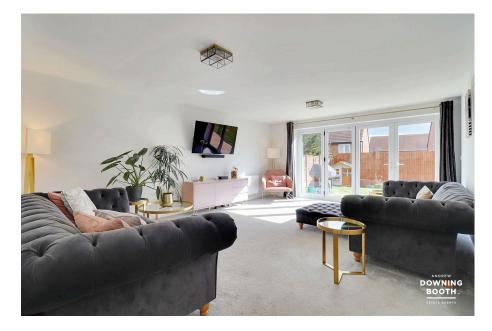

The accommodation enjoys consistently light and airy rooms and is set across two floors; the ground floor featuring the aforementioned breakfast kitchen/diner, a particularly impressive and thoughtfully appointed living room, two additional versatile rooms and a utility/ guest WC, whilst all five bedrooms and the contemporary family bathroom can be found to the first floor, with the two largest bedrooms complete with their own en-suite shower rooms. An exceptional games suite offers an abundance of excitement and opportunity, or could easily serve as a home gym, studio or office if desired. A very charming frontage with ample parking enjoys a wonderfully picturesque outlook, whilst a mature South-facing garden sits to the rear to make up the property's exterior.