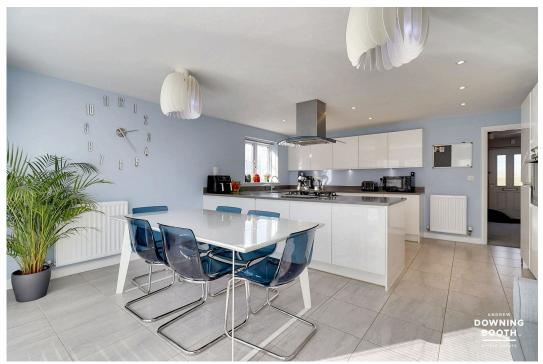

The accommodation enjoys consistently light and airy rooms and is set across two floors; the ground floor featuring the aforementioned breakfast kitchen/diner, a particularly impressive and thoughtfully appointed living room, two additional versatile rooms and a utility/ guest WC, whilst all five bedrooms and the contemporary family bathroom can be found to the first floor, with the two largest bedrooms complete with their own en-suite shower rooms. An exceptional games suite offers an abundance of excitement and opportunity, or could easily serve as a home gym, studio or office if desired. A very charming frontage with ample parking enjoys a wonderfully picturesque outlook, whilst a mature South-facing garden sits to the rear to make up the property's exterior.