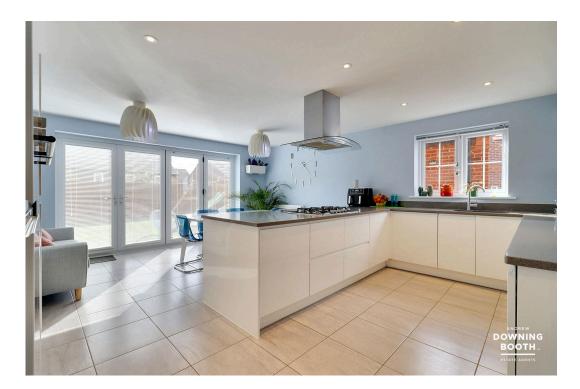

The accommodation enjoys consistently light and airy rooms and is set across two floors; the ground floor featuring the aforementioned breakfast kitchen/diner, a particularly impressive and thoughtfully appointed living room, two additional versatile rooms and a utility/ guest WC, whilst all five bedrooms and the contemporary family bathroom can be found to the first floor, with the two largest bedrooms complete with their own en-suite shower rooms. An exceptional games suite offers an abundance of excitement and opportunity, or could easily serve as a home gym, studio or office if desired. A very charming frontage with ample parking enjoys a wonderfully picturesque outlook, whilst a mature South-facing garden sits to the rear to make up the property's exterior.