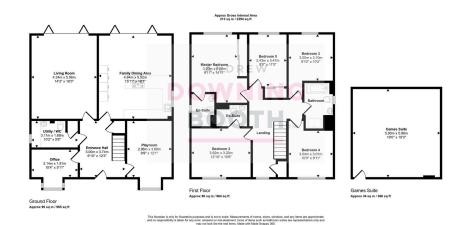

The accommodation enjoys consistently light and airy rooms and is set across two floors; the ground floor featuring the aforementioned breakfast kitchen/diner, a particularly impressive and thoughtfully appointed living room, two additional versatile rooms and a utility/ guest WC, whilst all five bedrooms and the contemporary family bathroom can be found to the first floor, with the two largest bedrooms complete with their own en-suite shower rooms. An exceptional games suite offers an abundance of excitement and opportunity, or could easily serve as a home gym, studio or office if desired. A very charming frontage with ample parking enjoys a wonderfully picturesque outlook, whilst a mature South-facing garden sits to the rear to make up the property's exterior.