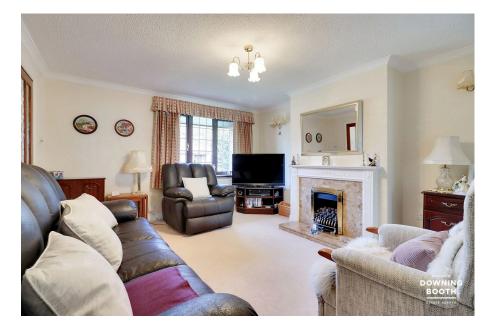

The accommodation is set across two floors and boasts impressive room sizes throughout; the ground floor home to an inviting through entrance hall, two generous reception rooms, a good size kitchen, conservatory, utility and guest WC, whilst to the first floor are all three double bedrooms and the main family bathroom, with a particularly large Master complete with its own en-suite shower room. A charming frontage consists of a well-kept lawn, brick paved driveway and a garage, whilst to the rear is a particularly attractive, mature and south-facing lawned garden backing on to Kings Bromley show field; open countryside offering scenic and leafy walks.

- Three Double Bedroom
  Detached Family Home
- Quiet Cul-De-Sac Position Within Highly Desirable Village Of Kings Bromley
- Very Large Master Bedroom With En-Suite Shower Room
- EPC Rating: C

- Immaculately Appointed
  Throughout
- Consistently Generous Room Sizes
- Spacious Living Room, Dining Room & Conservatory
- Council Tax Band: E