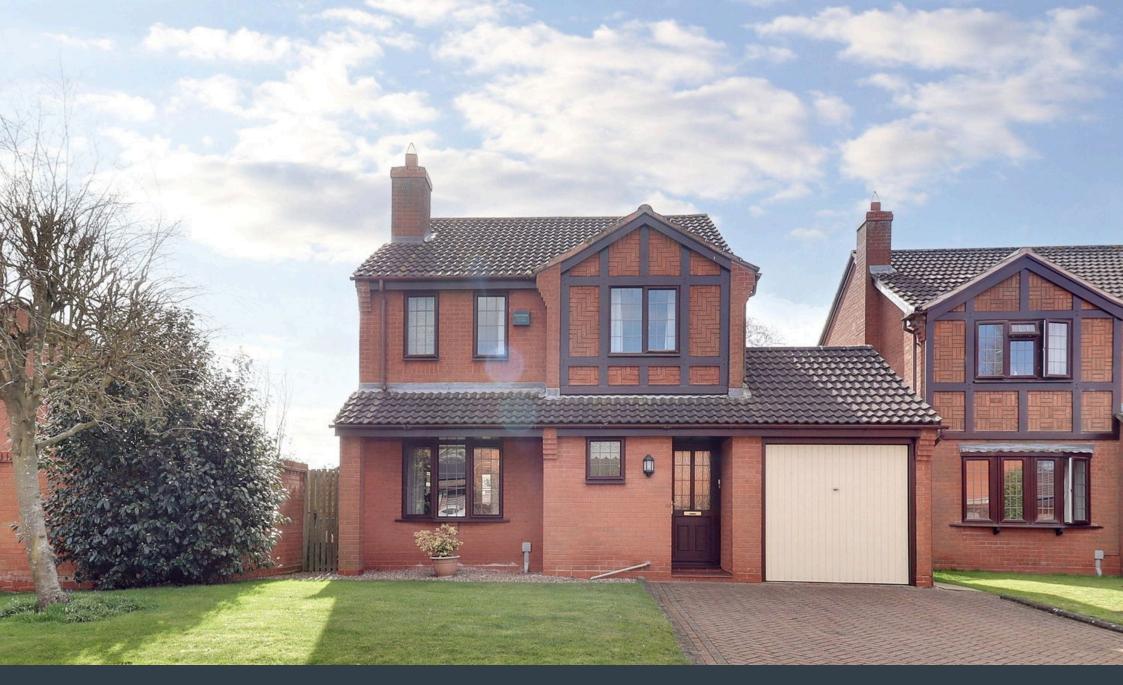

## Lanes Close, Kings Bromley, Burton-on-Trent £435,000

**№** 3 **№** 2 **№** 2

An immaculately presented three double bedroom detached family home in Lanes Close, nestled along a quiet cul-de-sac in a highly desirable location.

The accommodation is set across two floors and boasts impressive room sizes throughout; the ground floor home to an inviting through entrance hall, two generous reception rooms, a good size kitchen, conservatory, utility and guest WC, whilst to the first floor are all three double bedrooms and the main family bathroom, with a particularly large Master complete with its own en-suite shower room. A charming frontage consists of a well-kept lawn, brick paved driveway and a garage, whilst to the rear is a particularly attractive, mature and south-facing lawned garden backing on to Kings Bromley show field; open countryside offering scenic and leafy walks.