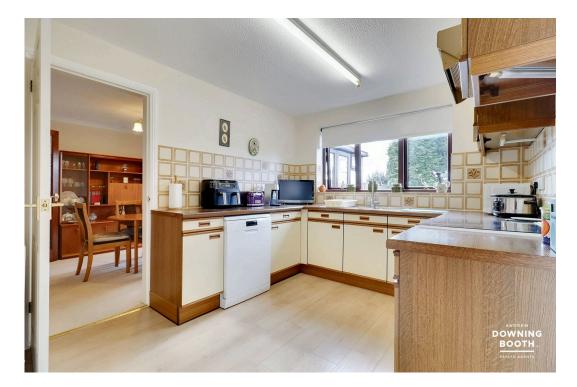

The accommodation is set across two floors and boasts impressive room sizes throughout; the ground floor home to an inviting through entrance hall, two generous reception rooms, a good size kitchen, conservatory, utility and guest WC, whilst to the first floor are all three double bedrooms and the main family bathroom, with a particularly large Master complete with its own en-suite shower room. A charming frontage consists of a well-kept lawn, brick paved driveway and a garage, whilst to the rear is a particularly attractive, mature and south-facing lawned garden backing on to Kings Bromley show field; open countryside offering scenic and leafy walks.