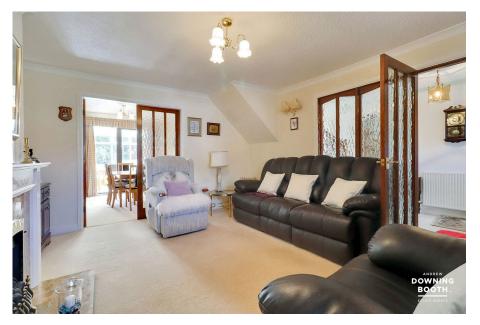

The accommodation is set across two floors and boasts impressive room sizes throughout; the ground floor home to an inviting through entrance hall, two generous reception rooms, a good size kitchen, conservatory, utility and guest WC, whilst to the first floor are all three double bedrooms and the main family bathroom, with a particularly large Master complete with its own en-suite shower room. A charming frontage consists of a well-kept lawn, brick paved driveway and a garage, whilst to the rear is a particularly attractive, mature and south-facing lawned garden backing on to Kings Bromley show field; open countryside offering scenic and leafy walks.