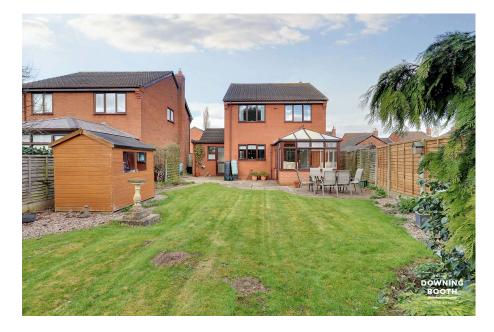

The accommodation is set across two floors and boasts impressive room sizes throughout; the ground floor home to an inviting through entrance hall, two generous reception rooms, a good size kitchen, conservatory, utility and guest WC, whilst to the first floor are all three double bedrooms and the main family bathroom, with a particularly large Master complete with its own en-suite shower room. A charming frontage consists of a well-kept lawn, brick paved driveway and a garage, whilst to the rear is a particularly attractive, mature and south-facing lawned garden backing on to Kings Bromley show field; open countryside offering scenic and leafy walks.