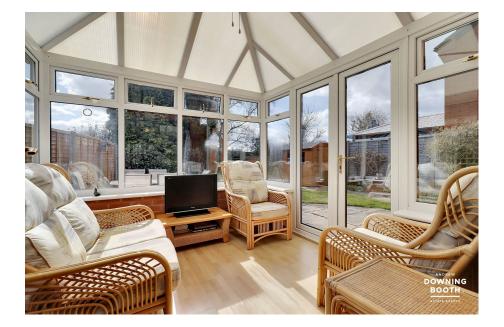

The accommodation is set across two floors and boasts impressive room sizes throughout; the ground floor home to an inviting through entrance hall, two generous reception rooms, a good size kitchen, conservatory, utility and guest WC, whilst to the first floor are all three double bedrooms and the main family bathroom, with a particularly large Master complete with its own en-suite shower room. A charming frontage consists of a well-kept lawn, brick paved driveway and a garage, whilst to the rear is a particularly attractive, mature and south-facing lawned garden backing on to Kings Bromley show field; open countryside offering scenic and leafy walks.