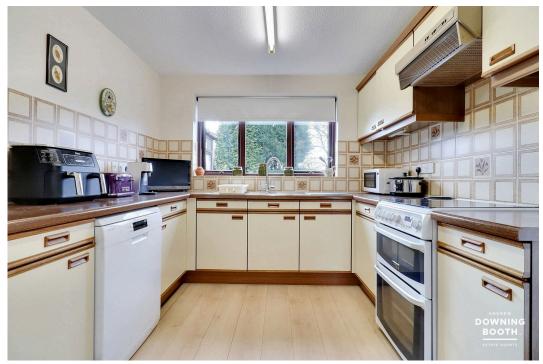

The accommodation is set across two floors and boasts impressive room sizes throughout; the ground floor home to an inviting through entrance hall, two generous reception rooms, a good size kitchen, conservatory, utility and guest WC, whilst to the first floor are all three double bedrooms and the main family bathroom, with a particularly large Master complete with its own en-suite shower room. A charming frontage consists of a well-kept lawn, brick paved driveway and a garage, whilst to the rear is a particularly attractive, mature and south-facing lawned garden backing on to Kings Bromley show field; open countryside offering scenic and leafy walks.