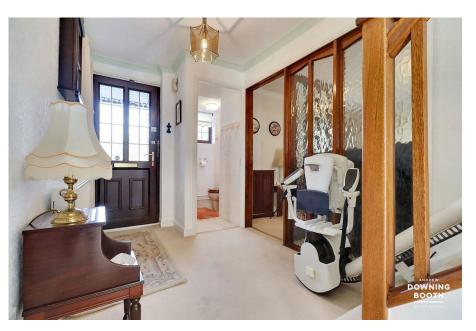

The accommodation is set across two floors and boasts impressive room sizes throughout; the ground floor home to an inviting through entrance hall, two generous reception rooms, a good size kitchen, conservatory, utility and guest WC, whilst to the first floor are all three double bedrooms and the main family bathroom, with a particularly large Master complete with its own en-suite shower room. A charming frontage consists of a well-kept lawn, brick paved driveway and a garage, whilst to the rear is a particularly attractive, mature and south-facing lawned garden backing on to Kings Bromley show field; open countryside offering scenic and leafy walks.