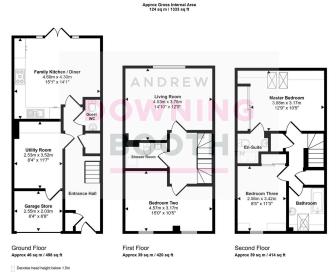

With a consistently beautiful presentation across the entirety of the home, the accommodation is set over three floors; with a warm and welcoming through entrance hall, stunning and naturally bright kitchen/diner with French doors out to the garden, flexible utility room and guest WC all to the ground floor, whilst a naturally bright and spacious living room, very large second bedroom and contemporary shower room occupy the first floor, before reaching the second floor that is home to the simply fabulous Master bedroom, third double bedroom and glorious main bathroom, with the Master bedroom complete with its own en-suite shower room. A low maintenance yet charming plot features a driveway and white gravelled beds to the frontage, and an attractive rear garden made up of a good size flagstone paved patio and an artificial lawn.