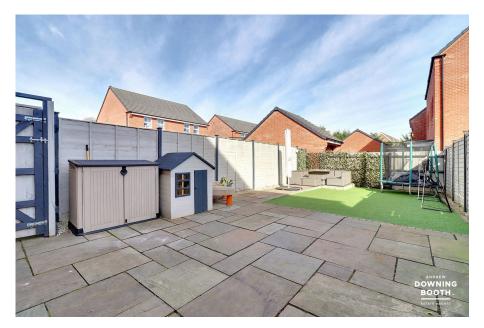

With a consistently beautiful presentation across the entirety of the home, the accommodation is set over three floors; with a warm and welcoming through entrance hall, stunning and naturally bright kitchen/diner with French doors out to the garden, flexible utility room and guest WC all to the ground floor, whilst a naturally bright and spacious living room, very large second bedroom and contemporary shower room occupy the first floor, before reaching the second floor that is home to the simply fabulous Master bedroom, third double bedroom and glorious main bathroom, with the Master bedroom complete with its own en-suite shower room. A low maintenance yet charming plot features a driveway and white gravelled beds to the frontage, and an attractive rear garden made up of a good size flagstone paved patio and an artificial lawn.