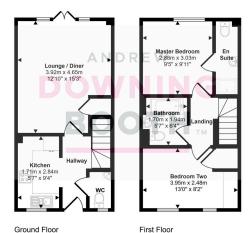

## Approx Gross Internal Area 60 sq m / 647 sq ft

This floorplan is only for illustrative purposes and is not to scale. Measurements of rooms, doors, windows, and any items are approximate and no responsibility is taken for any error, omis-statement. Lone of items such as bathroom sultes are representations only and may not look like the real items. Made with Made Snappy 360.