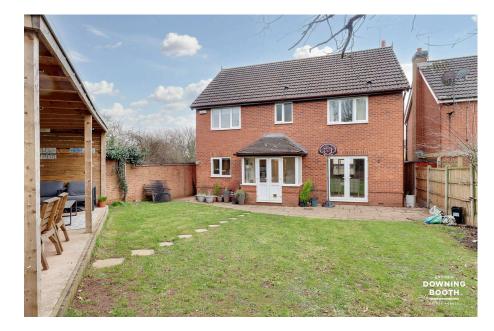

Approached via a shared block paved private driveway, there is a sizable detached double garage with up and over garage doors. There is a lawned area to the front with a variety of shrubs and small trees as well as a brick wall to one side. A pedestrian path leads to the front door and on to the side of the property where the rear garden is approached via a pedestrian gate. The sizable rear garden has a useful paved patio off the kitchen and the dining room, whilst the garden is mostly laid to lawn with a super decked and roofed area which is perfect for barbecues and sunny day entertaining.