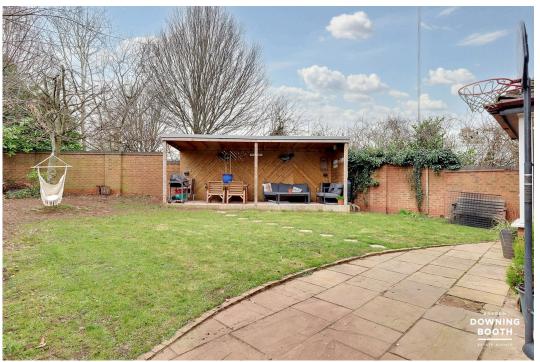

Approached via a shared block paved private driveway, there is a sizable detached double garage with up and over garage doors. There is a lawned area to the front with a variety of shrubs and small trees as well as a brick wall to one side. A pedestrian path leads to the front door and on to the side of the property where the rear garden is approached via a pedestrian gate. The sizable rear garden has a useful paved patio off the kitchen and the dining room, whilst the garden is mostly laid to lawn with a super decked and roofed area which is perfect for barbecues and sunny day entertaining.