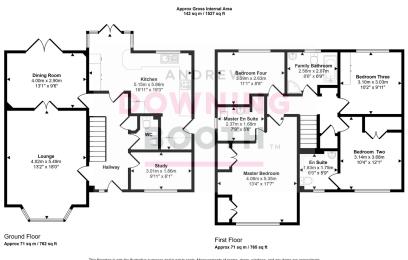

- · Four Double Bedrooms
- Superb Family Home

Two En suites

- · Refitted Kitchen
- · Double Detached Garage
- · Quiet Cul De Sac Location
- Easy Access to Lichfield City Council Tax Band: F Centre

This floorplan is only for illustrative purposes and is not to scale. Measurements of rooms, doors, windows, and any items are approximate and no responsibility is taken for any error, omission or mis-statement. Icons of items such as bathroom suites are representations only and may not look like the real items. Made with Made Snapov 30s.