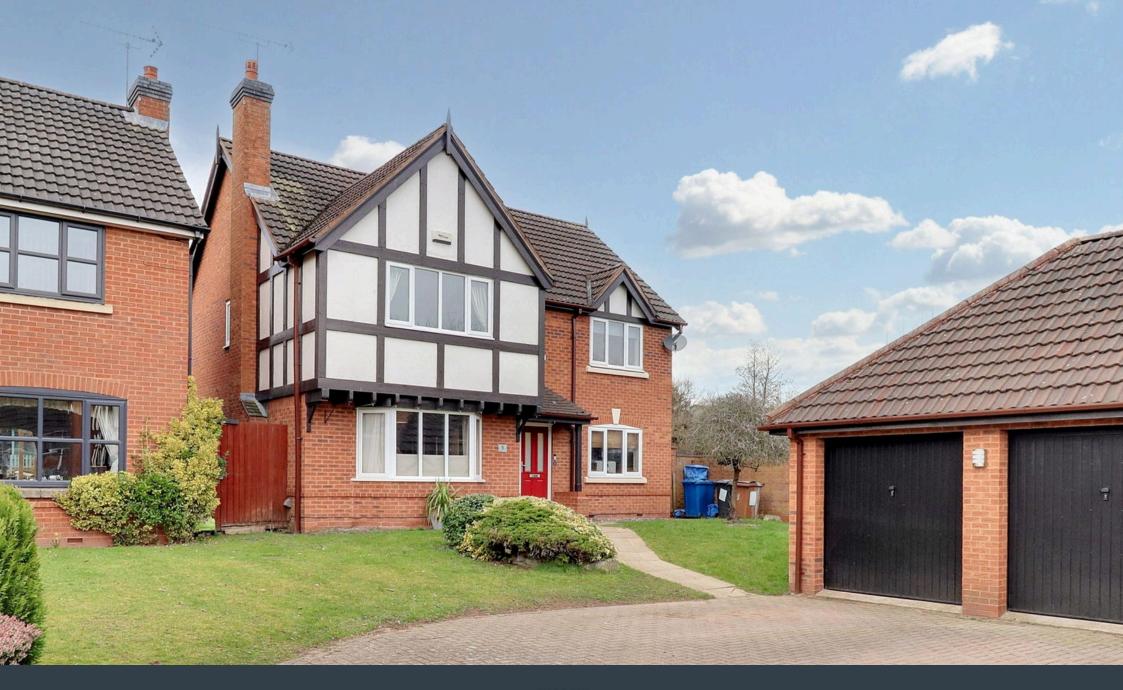

A superb, spacious four double bedroom family home which sits on a good size plot and is set over two floors with two ensuites, a family bathroom, a study, lounge, dining room and a refitted kitchen all set on a cul de sac on the prestigious Boley Park Estate. The double garage is detached from the house whilst the ample garden has a decked entertaining space as well as a paved patio.

Approached via a shared block paved private driveway, there is a sizable detached double garage with up and over garage doors. There is a lawned area to the front with a variety of shrubs and small trees as well as a brick wall to one side. A pedestrian path leads to the front door and on to the side of the property where the rear garden is approached via a pedestrian gate. The sizable rear garden has a useful paved patio off the kitchen and the dining room, whilst the garden is mostly laid to lawn with a super decked and roofed area which is perfect for barbecues and sunny day entertaining.