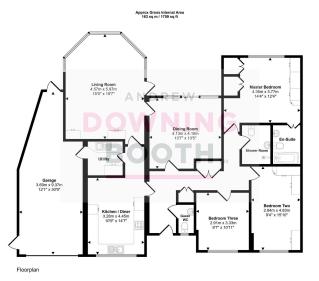

The accommodation is bathed in natural light and consistently tastefully appointed, and features two exceptional reception rooms, a very attractive kitchen/diner, utility room, three excellent size double bedrooms, contemporary shower room and guest WC, with the Master bedroom complete with its tasteful own en-suite bathroom. A very large loft offers excellent additional storage, as does the huge integral garage (again with ample loft space above). The particularly charming plot features a generous brick paved driveway and established shrub bed to the frontage, whilst an idyllic and pristinely maintained lawned garden sits to the rear.