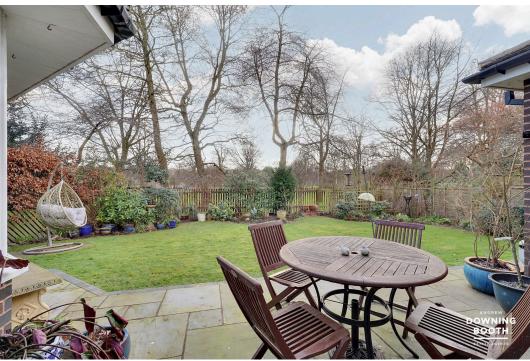

## **Erasmus Way, Lichfield - No Upward Chain & Backing On To Beacon Park** Offers Over £625,000

**▶** 3 **▶** 2 **№** 2

No upward chain & backing directly on to Beacon Park - As bungalows go, this simply magnificent three double bedroom home wants for absolutely nothing; boasting a truly prime location, exceptional levels of presentation throughout and an idyllic tucked away corner plot with a South-West facing garden at the end of a quiet and highly desirable cul-de-sac.

The accommodation is bathed in natural light and consistently tastefully appointed, and features two exceptional reception rooms, a very attractive kitchen/diner, utility room, three excellent size double bedrooms, contemporary shower room and guest WC, with the Master bedroom complete with its tasteful own en-suite bathroom. A very large loft offers excellent additional storage, as does the huge integral garage (again with ample loft space above). The particularly charming plot features a generous brick paved driveway and established shrub bed to the frontage, whilst an idyllic and pristinely maintained lawned garden sits to the rear.