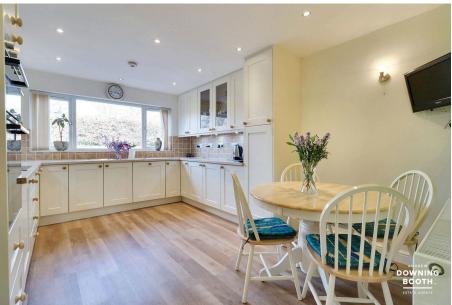

The accommodation is bathed in natural light and consistently tastefully appointed, and features two exceptional reception rooms, a very attractive kitchen/diner, utility room, three excellent size double bedrooms, contemporary shower room and guest WC, with the Master bedroom complete with its tasteful own en-suite bathroom. A very large loft offers excellent additional storage, as does the huge integral garage (again with ample loft space above). The particularly charming plot features a generous brick paved driveway and established shrub bed to the frontage, whilst an idyllic and pristinely maintained lawned garden sits to the rear.