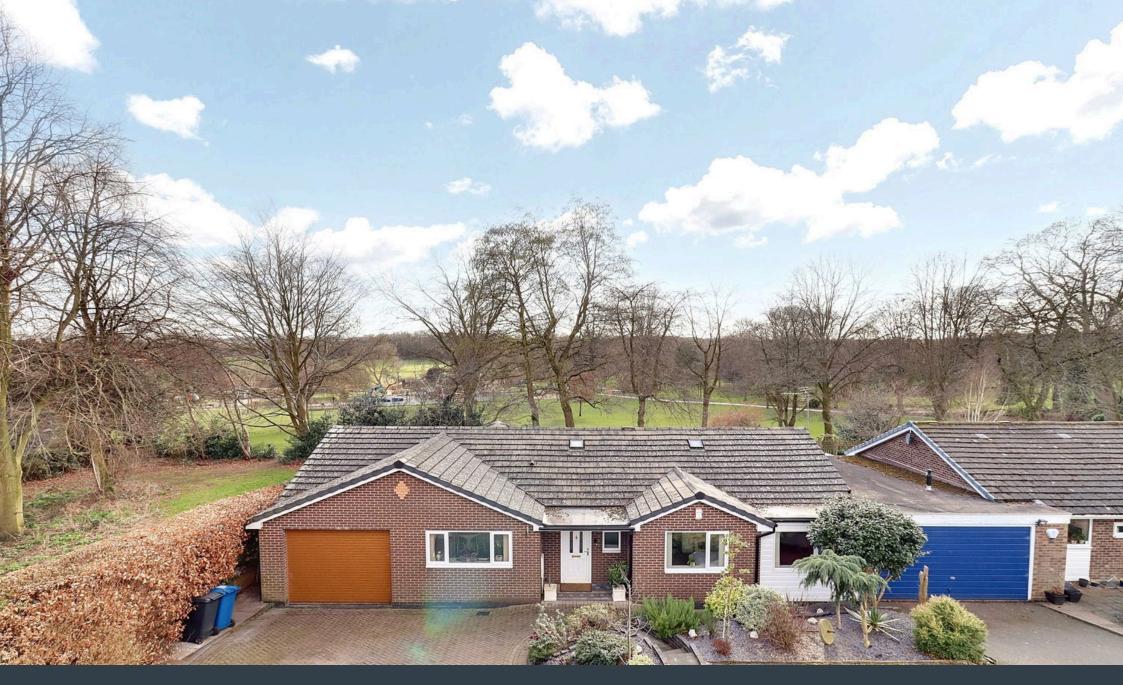

## **Erasmus Way, Lichfield - No Upward Chain & Backing On To Beacon Park** Offers Over £625,000

**▶** 3 **▶** 2 **№** 2

No upward chain & backing directly on to Beacon Park - As bungalows go, this simply magnificent three double bedroom home wants for absolutely nothing; boasting a truly prime location, exceptional levels of presentation throughout and an idyllic tucked away corner plot with a South-West facing garden at the end of a quiet and highly desirable cul-de-sac.

Sitting just a ten minute walk from Lichfield's thriving city centre via a reposeful stroll through the park, this superb detached property in Erasmus Way enjoys unrivalled access to just about all of the local amenities, including various upmarket restaurants/cafes (including the Michelin-starred 'Upstairs' by Tom Shepherd), major supermarkets, Lichfield Cathedral and, of course, the aforementioned award-winning Beacon Park, providing an abundance of scenic walks and trails, a golf course, play-park and even its own bistro-style cafe that sits just a matter of a few hundred yards from the property's rear gate. Lichfield City train station sits within a mile and provides a direct line to Birmingham and other surrounding areas, whilst Lichfield Trent Valley station is only a short drive away, with direct access to London in around an hour and fifteen minutes.

The accommodation is bathed in natural light and consistently tastefully appointed, and features two exceptional reception rooms, a very attractive kitchen/diner, utility room, three excellent size double bedrooms, contemporary shower room and guest WC, with the Master bedroom complete with its tasteful own en-suite bathroom. A very large loft offers excellent additional storage, as does the huge integral garage (again with ample loft space above). The particularly charming plot features a generous brick paved driveway and established shrub bed to the frontage, whilst an idyllic and pristinely maintained lawned garden sits to the rear.