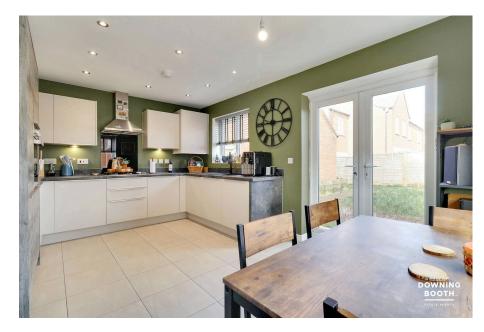

The accommodation is set across two floors, with a welcoming entrance hall, superb dual aspect living room, truly tasteful kitchen/diner (again with a dual aspect) and guest WC all to the ground floor, whilst the first floor is home to all three double bedrooms and the stunning family bathroom, with the Master even coming with its own contemporary en-suite shower room. A charming frontage, triple length driveway, garage and private rear garden make up the property's exterior.

 Master Bedroom With En-Suite Shower Room  Stunning Contemporary Kitchen / Diner

 Triple Length Driveway, Private Garden & Garage  Fabulous Dual Aspect Living Room

· Light & Airy Accommodation

• EPC Rating: B