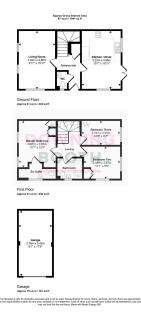

The accommodation is set across two floors, with a welcoming entrance hall, superb dual aspect living room, truly tasteful kitchen/diner (again with a dual aspect) and guest WC all to the ground floor, whilst the first floor is home to all three double bedrooms and the stunning family bathroom, with the Master even coming with its own contemporary en-suite shower room. A charming frontage, triple length driveway, garage and private rear garden make up the property's exterior.