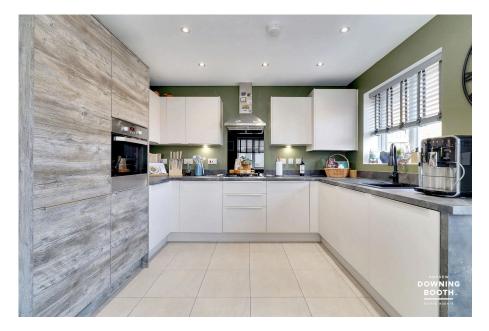

The accommodation is set across two floors, with a welcoming entrance hall, superb dual aspect living room, truly tasteful kitchen/diner (again with a dual aspect) and guest WC all to the ground floor, whilst the first floor is home to all three double bedrooms and the stunning family bathroom, with the Master even coming with its own contemporary en-suite shower room. A charming frontage, triple length driveway, garage and private rear garden make up the property's exterior.

 Master Bedroom With En-Suite Shower Room  Stunning Contemporary Kitchen / Diner

 Triple Length Driveway, Private Garden & Garage  Fabulous Dual Aspect Living Room

· Light & Airy Accommodation

• EPC Rating: B