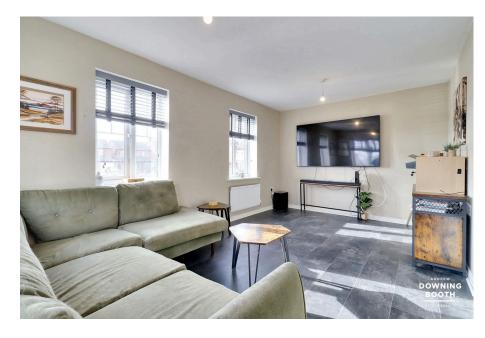

The accommodation is set across two floors, with a welcoming entrance hall, superb dual aspect living room, truly tasteful kitchen/diner (again with a dual aspect) and guest WC all to the ground floor, whilst the first floor is home to all three double bedrooms and the stunning family bathroom, with the Master even coming with its own contemporary en-suite shower room. A charming frontage, triple length driveway, garage and private rear garden make up the property's exterior.

 Master Bedroom With En-Suite Shower Room  Stunning Contemporary Kitchen / Diner

 Triple Length Driveway, Private Garden & Garage  Fabulous Dual Aspect Living Room

· Light & Airy Accommodation

• EPC Rating: B