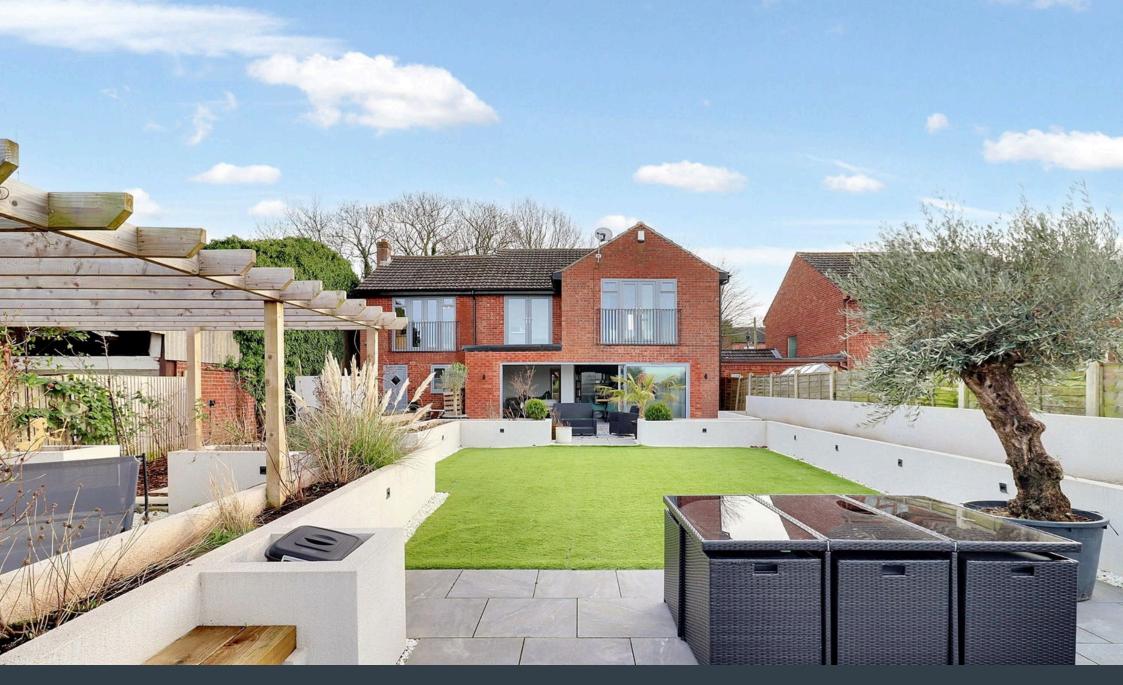

## **1** 5 **1** 2 **1** 2

A highly desirable village location, magical landscaped rear garden backing onto picturesque adjoining countryside, and a simply spectacular open plan living/diner/breakfast kitchen with near full width sliding doors to the rear; just a few of the seemingly abundant fantastic features on offer with this substantial five bedroom family home on Main Road, Haunton.

The accommodation is set across two floors, with a welcoming entrance hall, the aforementioned magnificent open plan living/ diner/kitchen (with Alexa/smart lighting and high specification appliances), separate spacious and impeccable living room, large utility room and guest WC all to the ground floor, whilst the first floor is home to five generous bedrooms and the main family bathroom, including the superb Master suite with dressing area and en-suite bathroom, and three of the bedrooms boasting scenic views over the seemingly endless fields to the rear. A charming frontage and largerthan-average garage are complimented perfectly with an idyllic landscaped garden to the rear, enjoying several contemporary aspects and offering a real sense of a luxury retreat whilst still at home.