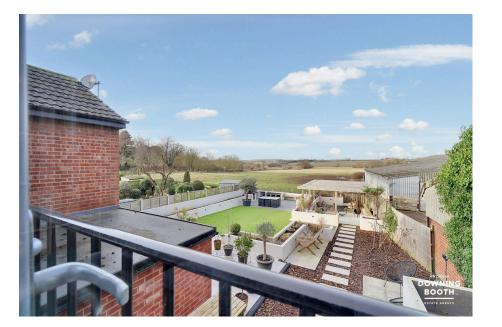

## **1** 5 **1** 2 **1** 2

A highly desirable village location, magical landscaped rear garden backing onto picturesque adjoining countryside, and a simply spectacular open plan living/diner/breakfast kitchen with near full width sliding doors to the rear; just a few of the seemingly abundant fantastic features on offer with this substantial five bedroom family home on Main Road, Haunton.

The accommodation is set across two floors, with a welcoming entrance hall, the aforementioned magnificent open plan living/ diner/kitchen (with Alexa/smart lighting and high specification appliances), separate spacious and impeccable living room, large utility room and guest WC all to the ground floor, whilst the first floor is home to five generous bedrooms and the main family bathroom, including the superb Master suite with dressing area and en-suite bathroom, and three of the bedrooms boasting scenic views over the seemingly endless fields to the rear. A charming frontage and largerthan-average garage are complimented perfectly with an idyllic landscaped garden to the rear, enjoying several contemporary aspects and offering a real sense of a luxury retreat whilst still at home.