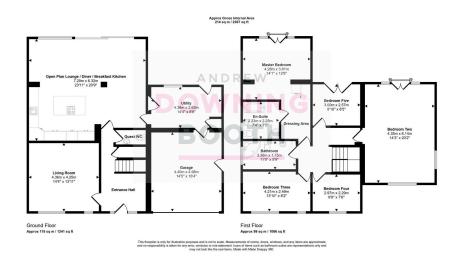

The accommodation is set across two floors, with a welcoming entrance hall, the aforementioned magnificent open plan living/ diner/kitchen (with Alexa/smart lighting and high specification appliances), separate spacious and impeccable living room, large utility room and guest WC all to the ground floor, whilst the first floor is home to five generous bedrooms and the main family bathroom, including the superb Master suite with dressing area and en-suite bathroom, and three of the bedrooms boasting scenic views over the seemingly endless fields to the rear. A charming frontage and largerthan-average garage are complimented perfectly with an idyllic landscaped garden to the rear, enjoying several contemporary aspects and offering a real sense of a luxury retreat whilst still at home.