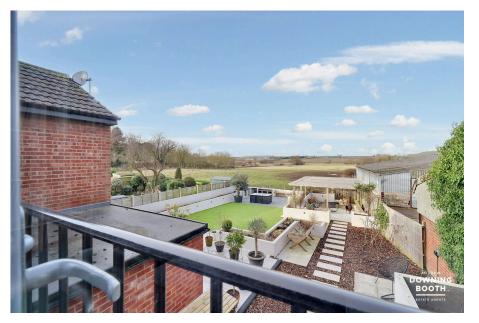

## **1** 5 **1** 2 **1** 2

A highly desirable village location, magical landscaped rear garden backing onto picturesque adjoining countryside, and a simply spectacular open plan living/diner/breakfast kitchen with near full width sliding doors to the rear; just a few of the seemingly abundant fantastic features on offer with this substantial five bedroom family home on Main Road, Haunton.

The accommodation is set across two floors, with a welcoming entrance hall, the aforementioned magnificent open plan living/ diner/kitchen (with Alexa/smart lighting and high specification appliances), separate spacious and impeccable living room, large utility room and guest WC all to the ground floor, whilst the first floor is home to five generous bedrooms and the main family bathroom, including the superb Master suite with dressing area and en-suite bathroom, and three of the bedrooms boasting scenic views over the seemingly endless fields to the rear. A charming frontage and largerthan-average garage are complimented perfectly with an idyllic landscaped garden to the rear, enjoying several contemporary aspects and offering a real sense of a luxury retreat whilst still at home.

- Truly Stunning Open Plan Lounge / Diner / Kitchen
- Consistently Generous Room Sizes
- Spectacular Rear Garden With Picturesque Countryside Views
- Smart Lighting & High Specification

Address: Units 6-8 City Arcade, Bore Street, Lichfield, WS13 6LY Tel: 01543 396677 E: lichfield@andrewdowningbooth.co.uk W: www.andrewdowningbooth.co.uk