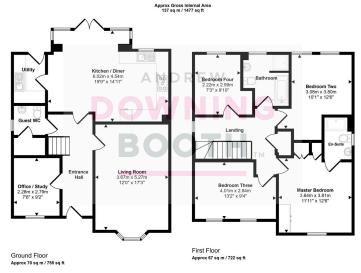

Properties of a calibre such as this require an in-person viewing in order to appreciate the extent of what is on offer.

This floorplan is only for illustrative purposes and is not to scale. Measurements of rooms, doors, windows, and any items are approximate and no responsibility is taken for any error, ormission or mis-statement. Icons of thems such as bathroom subes are representations only and may not look (the the real items). Made with Made Strappy 380.