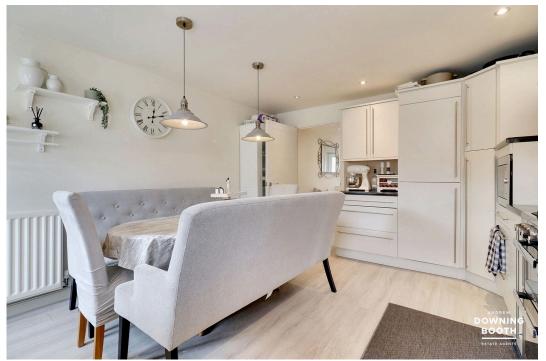

Kitchen / Diner - 3.66m x 4.74m (12'0" x 15'6")

A particularly attractive kitchen/diner is fitted with a range of matching base cabinets and wall units whilst a one and a half bowl stainless steel sink with chrome mixer tap is set into the work surface with tiled splashback. There is a range of integrated appliances, including a tall refrigerator/freezer, microwave, washing