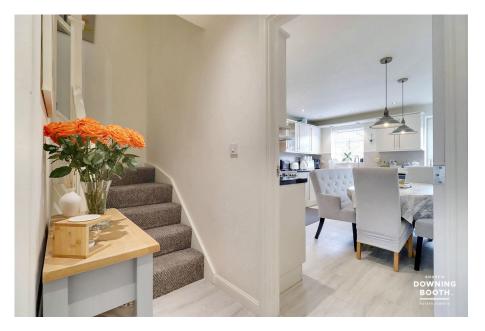

## **Entrance Hall**

A front facing double glazed composite door opens to a welcoming entrance hall, fitted with a radiator, recessed ceiling spotlights and a high quality wood effect flooring, whilst a staircase leads up to the first floor accommodation.