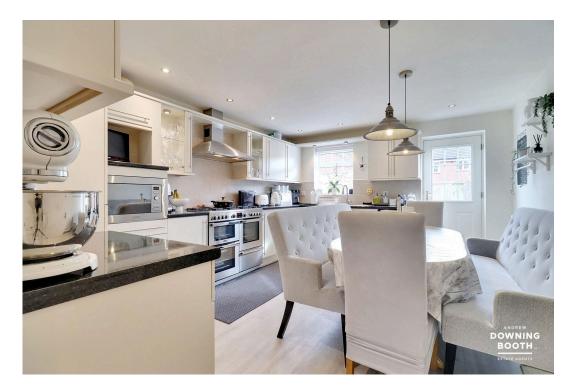

Kitchen / Diner - 3.66m x 4.74m (12'0" x 15'6")

A particularly attractive kitchen/diner is fitted with a range of matching base cabinets and wall units whilst a one and a half bowl stainless steel sink with chrome mixer tap is set into the work surface with tiled splashback. There is a range of integrated appliances, including a tall refrigerator/freezer, microwave, washing