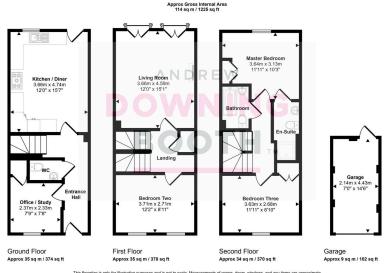

The accommodation is set across three floors, with an inviting entrance hall, truly stunning kitchen/diner, flexible office/study and guest WC all to the ground floor, with the first floor home to an incredible living room (with two sets of French doors each leading out to their own Juliet balcony) and bedroom two, before reaching the second floor; consisting of the Master and third bedroom and attractive main bathroom, with the Master even boasting its own tasteful and contemporary en-suite shower room. A very charming lawned garden, detached garage and two allocated car parking spaces all sit to the rear of the property to make up the exterior.

This floorplan is only for illustrative purposes and is not to scale. Measurements of rooms, doors, windows, and any items are approxim and no responsibility is taken for any error, omission or mis-statement. Icons of items such as bathroom suites are representations only mar not took like the real items. Made with Made Snapov 380.