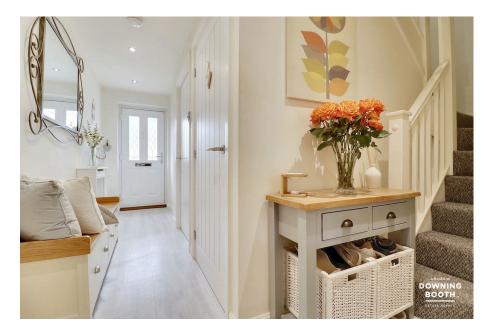

## **Entrance Hall**

A front facing double glazed composite door opens to a welcoming entrance hall, fitted with a radiator, recessed ceiling spotlights and a high quality wood effect flooring, whilst a staircase leads up to the first floor accommodation.