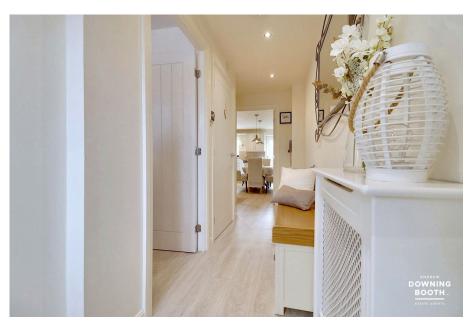

## **Entrance Hall**

A front facing double glazed composite door opens to a welcoming entrance hall, fitted with a radiator, recessed ceiling spotlights and a high quality wood effect flooring, whilst a staircase leads up to the first floor accommodation.