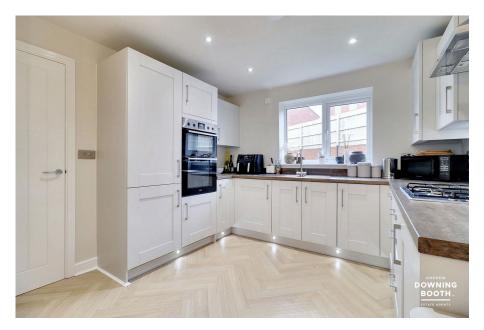

The accommodation is set across two floors, with a truly inviting entrance hall, large dual aspect living room, stunning & naturally bright kitchen/diner (again with dual aspect) and guest WC all to the ground floor, whilst three double bedrooms and contemporary main bathroom sit to the first floor, with a particularly impressive Master bedroom even boasting its own en-suite. A charming frontage, driveway and garage are complimented perfectly by a good size lawned garden to make up the property's exterior.

This property simply wants for nothing; we must advise booking in a viewing at your earliest convenience in order to appreciate the calibre on offer.

- Three Double Bedroom Detached Home
- Immaculately Presented Across Each & Every Room
- Built In 2022 To A High Standard With Upgrades
- Magnificent Dual Aspect Kitchen / Diner
- EPC Rating: B