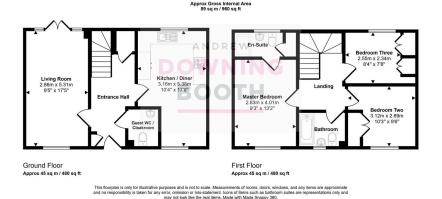

The accommodation is set across two floors, with a truly inviting entrance hall, large dual aspect living room, stunning & naturally bright kitchen/diner (again with dual aspect) and guest WC all to the ground floor, whilst three double bedrooms and contemporary main bathroom sit to the first floor, with a particularly impressive Master bedroom even boasting its own en-suite. A charming frontage, driveway and garage are complimented perfectly by a good size lawned garden to make up the property's exterior.