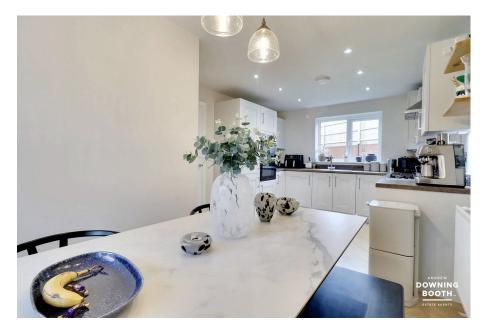

The accommodation is set across two floors, with a truly inviting entrance hall, large dual aspect living room, stunning & naturally bright kitchen/diner (again with dual aspect) and guest WC all to the ground floor, whilst three double bedrooms and contemporary main bathroom sit to the first floor, with a particularly impressive Master bedroom even boasting its own en-suite. A charming frontage, driveway and garage are complimented perfectly by a good size lawned garden to make up the property's exterior.