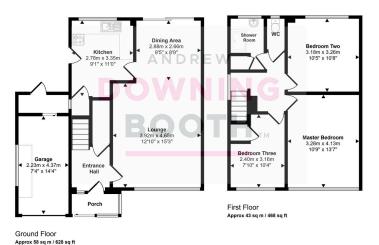

## Approx Gross Internal Area 102 sq m / 1096 sq ft

This floorplan is only for illustrative purposes and is not to scale. Measurements of rooms, doors, windows, and any items are approximate and no responsibility is taken for any error, omission or mis-statement. Icons of items such as bathroom sultes are representations only and may not look like the real items. Made with Made Snappy 360.