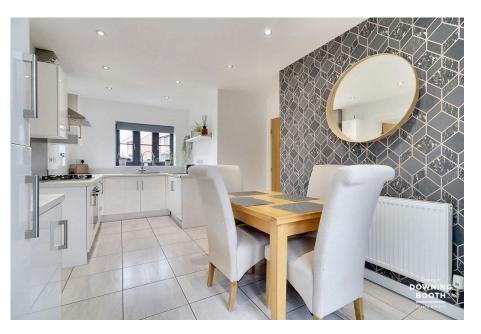

A family-friendly layout is set across two floors, each with light and airy rooms throughout; the first floor home to a welcoming entrance hall, tastefully appointed living room, the aforementioned beautiful kitchen/diner (with French doors out to the garden), flexible home office/playroom, utility room and guest WC, whilst to the first floor are all three double bedrooms and contemporary main bathroom, with the Master even boasting its own en-suite shower room. A charming frontage with a brick paved driveway is complimented by a good size lawned garden to the rear to make up the property's exterior, with a partially converted garage now catering for a wonderful external study that offers an abundance of potential purposes.