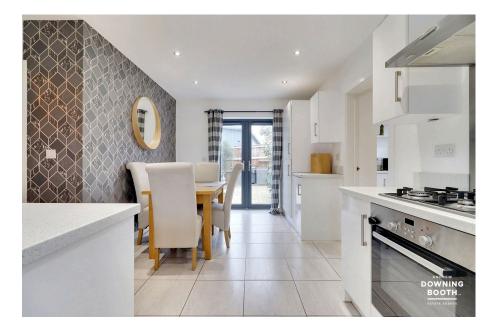

A family-friendly layout is set across two floors, each with light and airy rooms throughout; the first floor home to a welcoming entrance hall, tastefully appointed living room, the aforementioned beautiful kitchen/diner (with French doors out to the garden), flexible home office/playroom, utility room and guest WC, whilst to the first floor are all three double bedrooms and contemporary main bathroom, with the Master even boasting its own en-suite shower room. A charming frontage with a brick paved driveway is complimented by a good size lawned garden to the rear to make up the property's exterior, with a partially converted garage now catering for a wonderful external study that offers an abundance of potential purposes.