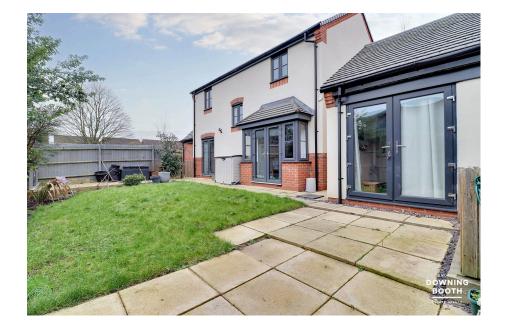

A family-friendly layout is set across two floors, each with light and airy rooms throughout; the first floor home to a welcoming entrance hall, tastefully appointed living room, the aforementioned beautiful kitchen/diner (with French doors out to the garden), flexible home office/playroom, utility room and guest WC, whilst to the first floor are all three double bedrooms and contemporary main bathroom, with the Master even boasting its own en-suite shower room. A charming frontage with a brick paved driveway is complimented by a good size lawned garden to the rear to make up the property's exterior, with a partially converted garage now catering for a wonderful external study that offers an abundance of potential purposes.