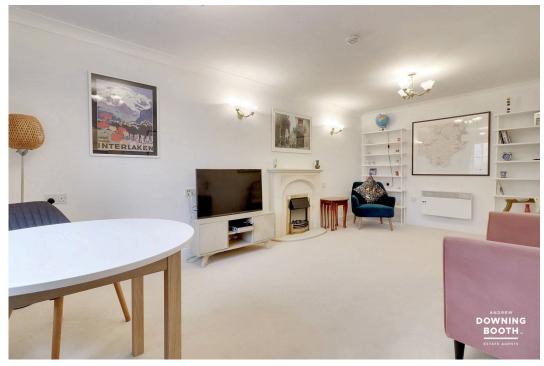

A retirement apartment with a difference! This beautifully appointed and spacious first floor apartment sits in the popular Minster Court, a development for the over 60s, and boasts a stunning outlook over Minster Pool and Lichfield Cathedral beyond. Minster Court is centrally located within Lichfield City, so is very convenient for all of Lichfield's city centre shops, cafes and Cathedral and benefits from having lift access to all floors, a wonderful and huge residents lounge with vast balcony off as well as a launderette. The apartment itself comprises an entrance hall, large lounge diner with kitchen off, a stunning contemporary bathroom and two bedrooms with a fabulous master which is extremely spacious and has built in wardrobes. The property comes with no chain and there are some lovely communal gardens to enjoy in the summer weather. This is a property that comes to the market very well appointed and with its views and location, is sure to be popular! Don't miss out and book in an early viewing.

- Two Bedroom First Floor Retirement Apartment For The Over 60s With Lift
- Larges Lounge Diner With Kitchen Off
- On Site Launderette & Wonderful Residents Lounge With Large Balcony
- Stunning Views Over Minster Pool & Lichfield Cathedral
- Stunning Contemporary Bathroom & Impressive Vast Master Bedroom
- Hugely Convenient Position In Lichfield City Centre