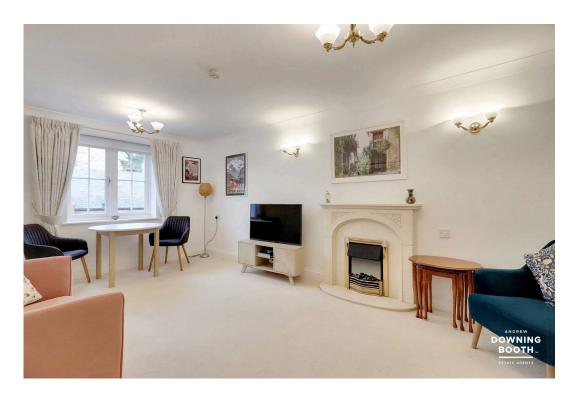

A retirement apartment with a difference! This beautifully appointed and spacious first floor apartment sits in the popular Minster Court, a development for the over 60s, and boasts a stunning outlook over Minster Pool and Lichfield Cathedral beyond. Minster Court is centrally located within Lichfield City, so is very convenient for all of Lichfield's city centre shops, cafes and Cathedral and benefits from having lift access to all floors, a wonderful and huge residents lounge with vast balcony off as well as a launderette. The apartment itself comprises an entrance hall, large lounge diner with kitchen off, a stunning contemporary bathroom and two bedrooms with a fabulous master which is extremely spacious and has built in wardrobes. The property comes with no chain and there are some lovely communal gardens to enjoy in the summer weather. This is a property that comes to the market very well appointed and with its views and location, is sure to be popular! Don't miss out and book in an early viewing.

- Two Bedroom First Floor Retirement Apartment For The Over 60s With Lift
- Larges Lounge Diner With Kitchen Off
- On Site Launderette & Wonderful Residents Lounge With Large Balcony
- Stunning Views Over Minster Pool & Lichfield Cathedral
- Stunning Contemporary Bathroom & Impressive Vast Master Bedroom
- Hugely Convenient Position In Lichfield City Centre