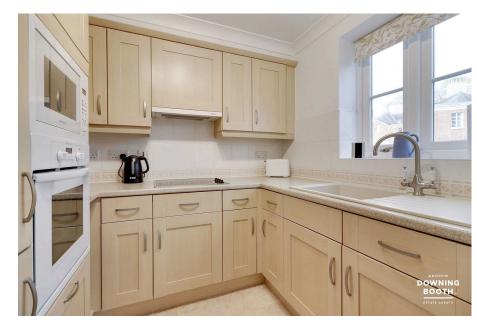

A retirement apartment with a difference! This beautifully appointed and spacious first floor apartment sits in the popular Minster Court, a development for the over 60s, and boasts a stunning outlook over Minster Pool and Lichfield Cathedral beyond. Minster Court is centrally located within Lichfield City, so is very convenient for all of Lichfield's city centre shops, cafes and Cathedral and benefits from having lift access to all floors, a wonderful and huge residents lounge with vast balcony off as well as a launderette. The apartment itself comprises an entrance hall, large lounge diner with kitchen off, a stunning contemporary bathroom and two bedrooms with a fabulous master which is extremely spacious and has built in wardrobes. The property comes with no chain and there are some lovely communal gardens to enjoy in the summer weather. This is a property that comes to the market very well appointed and with its views and location, is sure to be popular! Don't miss out and book in an early viewing.