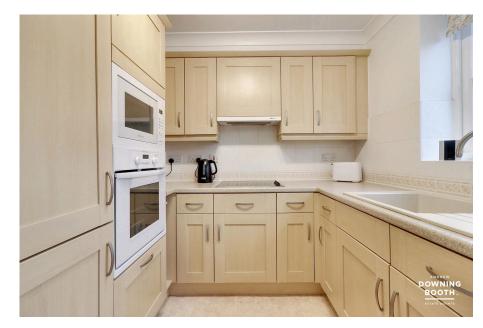

A retirement apartment with a difference! This beautifully appointed and spacious first floor apartment sits in the popular Minster Court, a development for the over 60s, and boasts a stunning outlook over Minster Pool and Lichfield Cathedral beyond. Minster Court is centrally located within Lichfield City, so is very convenient for all of Lichfield's city centre shops, cafes and Cathedral and benefits from having lift access to all floors, a wonderful and huge residents lounge with vast balcony off as well as a launderette. The apartment itself comprises an entrance hall, large lounge diner with kitchen off, a stunning contemporary bathroom and two bedrooms with a fabulous master which is extremely spacious and has built in wardrobes. The property comes with no chain and there are some lovely communal gardens to enjoy in the summer weather. This is a property that comes to the market very well appointed and with its views and location, is sure to be popular! Don't miss out and book in an early viewing.

- Two Bedroom First Floor Retirement Apartment For The Over 60s With Lift
- Larges Lounge Diner With Kitchen Off
- On Site Launderette & Wonderful Residents Lounge With Large Balcony
- Stunning Views Over Minster Pool & Lichfield Cathedral
- Stunning Contemporary Bathroom & Impressive Vast Master Bedroom
- Hugely Convenient Position In Lichfield City Centre