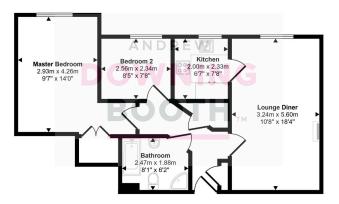

## Approx Gross Internal Area 60 sq m / 643 sq ft

## Floorplan

This floorplan is only for illustrative purposes and is not to scale. Measurements of rooms, doors, windows, and any items are approximate and no responsibility is taken for any error, omission or mis-statement. Loons of items such as bathroom suites are representations only and many not look like the real items. Made with Made Snapoy 360.