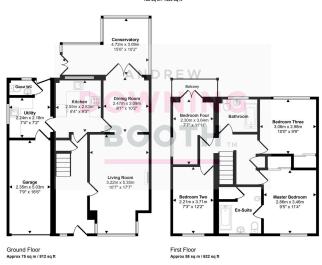

The accommodation is set across two floors, with the ground floor home to an inviting through entrance hall, very light and airy living room, separate dining room, tastefully appointed kitchen, superb orangery, utility room and guest WC, whilst to the first floor are all four bedrooms and stunning main bathroom, with the Master boasting its own en-suite bathroom and bedroom four coming complete with its own private balcony. The aforementioned impressive plot boasts immaculate & mature lawned gardens to the front, side and rear, with a driveway and integral garage providing ample off road parking.

This is a property that simply wants for nothing; call us at your earliest convenience to book in a viewing and appreciate just how much is on offer.

his floorplan is only for illustrative purposes and is not to scale. Measurements of rooms, doors, windows, and any items are approximate nd no responsibility is taken for any error, omission or mis-statement, loons of items such as bathroom suites are representations only and more post policy. The provide many more policy to the provide more many policy for the provide more many policy.