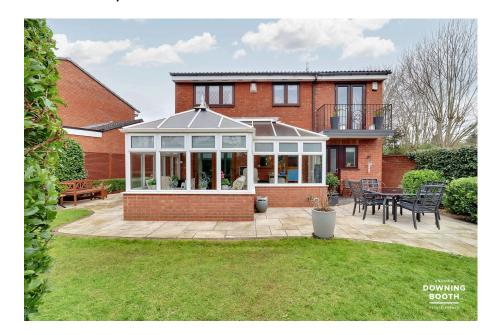

The accommodation is set across two floors, with the ground floor home to an inviting through entrance hall, very light and airy living room, separate dining room, tastefully appointed kitchen, superb orangery, utility room and guest WC, whilst to the first floor are all four bedrooms and stunning main bathroom, with the Master boasting its own en-suite bathroom and bedroom four coming complete with its own private balcony. The aforementioned impressive plot boasts immaculate & mature lawned gardens to the front, side and rear, with a driveway and integral garage providing ample off road parking.