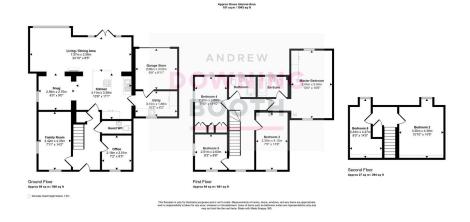

The accommodation is set across three floors, each with something to offer; the ground floor including the aforementioned open plan kitchen/living/diner with home bar/snug, that simply serves as the heart of the home, whilst also sitting to the ground floor is a tastefully appointed family room, home office/study, utility room and guest WC. Four of the six impressive bedrooms (dual aspect Master with en-suite bathroom) and main bathroom can all be found to the first floor, before reaching the second floor that houses the two remaining bedrooms, with one currently set up as a fabulous games/pool room. Externally, a charming frontage is complimented by a private, landscaped garden, driveway and garage to the rear.