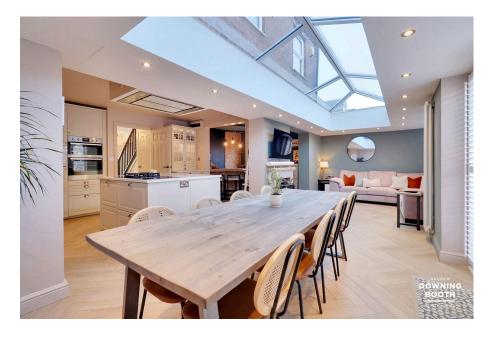

## About this home

A truly incredible six bedroom mews-style home within the popular and conveniently positioned village of Armitage, extended to perfection to incorporate a spectacular open plan kitchen/living/diner complete with a home bar/snug.

The accommodation is set across three floors, each with something to offer; the ground floor including the aforementioned open plan kitchen/living/diner with home bar/snug, that simply serves as the heart of the home, whilst also sitting to the ground floor is a tastefully appointed family room, home office/study, utility room and guest WC. Four of the six impressive bedrooms (dual aspect Master with en-suite bathroom) and main bathroom can all be found to the first floor, before reaching the second floor that houses the two remaining bedrooms, with one currently set up as a fabulous games/pool room. Externally, a charming frontage is complimented by a private, landscaped garden, driveway and garage to the rear.