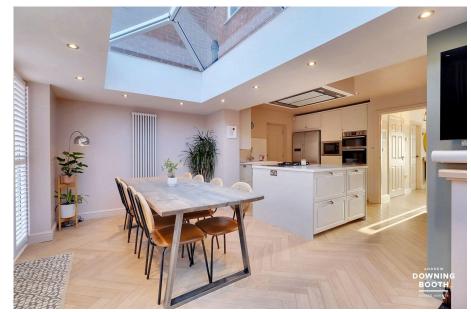

## About this home

A truly incredible six bedroom mews-style home within the popular and conveniently positioned village of Armitage, extended to perfection to incorporate a spectacular open plan kitchen/living/diner complete with a home bar/snug.

The accommodation is set across three floors, each with something to offer; the ground floor including the aforementioned open plan kitchen/living/diner with home bar/snug, that simply serves as the heart of the home, whilst also sitting to the ground floor is a tastefully appointed family room, home office/study, utility room and guest WC. Four of the six impressive bedrooms (dual aspect Master with en-suite bathroom) and main bathroom can all be found to the first floor, before reaching the second floor that houses the two remaining bedrooms, with one currently set up as a fabulous games/pool room. Externally, a charming frontage is complimented by a private, landscaped garden, driveway and garage to the rear.

- Spectacular Open Plan Kitchen / Living / Diner
- Luxurious & High **Specification Touches** Throughout
- Very Attractive Landscaped Garden Plus Driveway & Garage
- Beautifully Presented Throughout
- · Council Tax Band: D