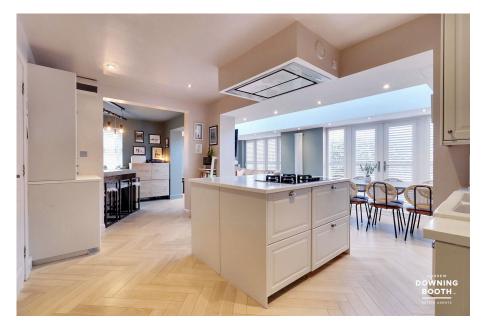

The accommodation is set across three floors, each with something to offer; the ground floor including the aforementioned open plan kitchen/living/diner with home bar/snug, that simply serves as the heart of the home, whilst also sitting to the ground floor is a tastefully appointed family room, home office/study, utility room and guest WC. Four of the six impressive bedrooms (dual aspect Master with en-suite bathroom) and main bathroom can all be found to the first floor, before reaching the second floor that houses the two remaining bedrooms, with one currently set up as a fabulous games/pool room. Externally, a charming frontage is complimented by a private, landscaped garden, driveway and garage to the rear.