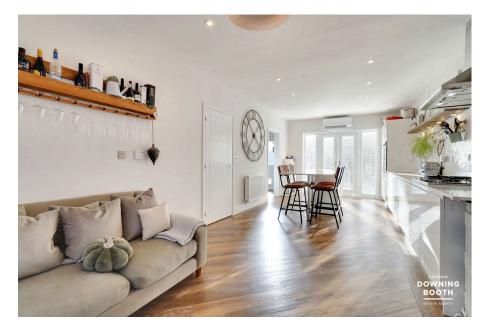

The accommodation is set across two floors, with a welcoming and grandiose entrance hall connecting the ground floor living space, consisting of the aforementioned open plan breakfast kitchen/diner, impeccably appointed and bay-fronted living room, additional flexible playroom/family room, utility room and guest WC, whilst all five bedrooms (two with their own contemporary en-suite) and very attractive main bathroom sit to the first. A charming frontage with a lawn and established shrubs is complimented by an equally impressive and pristinely maintained rear garden, whilst a tarmacadam driveway provides plenty of off-road parking and a detached double garage offers exceptional additional storage.

- Magnificent Dual Aspect
  Open Plan Breakfast
  Kitchen / Diner
- Desirable Location Close To Lichfield Trent Valley Station
- Grandiose & Welcoming Entrance Hall
- Two Of Five Bedrooms With Their Own En-Suite
- Council Tax Band: F