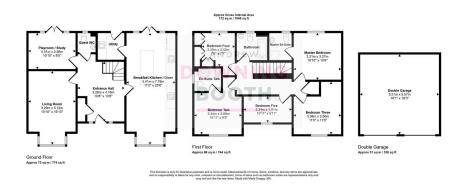

The accommodation is set across two floors, with a welcoming and grandiose entrance hall connecting the ground floor living space, consisting of the aforementioned open plan breakfast kitchen/diner, impeccably appointed and bay-fronted living room, additional flexible playroom/family room, utility room and guest WC, whilst all five bedrooms (two with their own contemporary en-suite) and very attractive main bathroom sit to the first. A charming frontage with a lawn and established shrubs is complimented by an equally impressive and pristinely maintained rear garden, whilst a tarmacadam driveway provides plenty of off-road parking and a detached double garage offers exceptional additional storage.