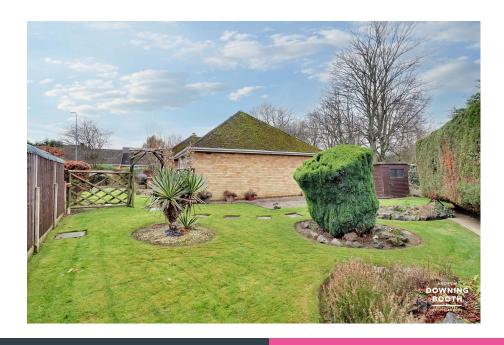

## Mallicot Close, Lichfield

£395,000

A large bungalow in a cul-de-sac position coming with NO UPWARD CHAIN, boasting huge potential to EXTEND subject to gaining the necessary planning permissions and building regs. This property does require some modernisation, but it boasts huge potential with its large plot, practical layout and attractive location. The accommodation is spacious right throughout and comprises an entrance porch, through entrance hall, large living room, kitchen diner sitting to the rear and having access to the rear garden along with two very good sized double bedrooms and a shower room. Outside is what really makes this home special, with a block paved driveway sitting in front of the garage, and access down either side. The garden to one side is particularly large, providing the space to extend into, subject to planning permission, whilst there is a private rear garden laid mainly to lawn. This really cannot be appreciated without a viewing, so call and book in your visit today!

Kitchen Diner & Living Room

 Huge Potential To Extend (Subject To Gaining The Necessary Planning

 PhawissRons)n & Large Through Entrance Hall

 Gated Driveway & Garage
 Large Plot At The Top Of A Cul-De-Sac