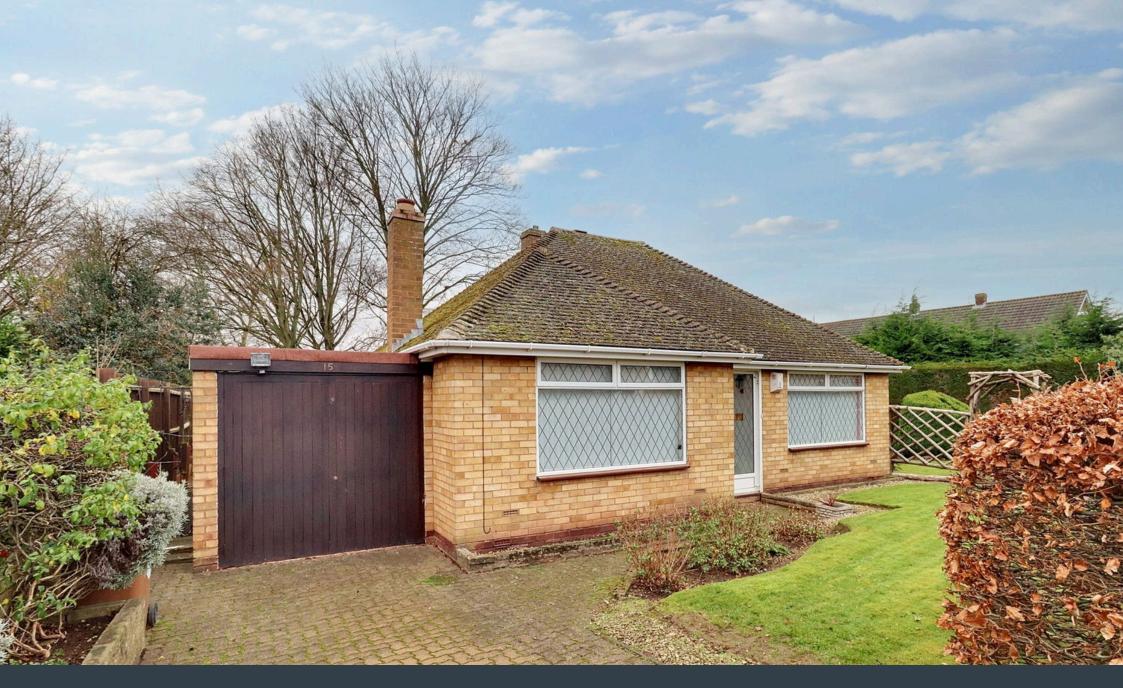

## Mallicot Close, Lichfield

£395,000

A large bungalow in a cul-de-sac position coming with NO UPWARD CHAIN, boasting huge potential to EXTEND subject to gaining the necessary planning permissions and building regs. This property does require some modernisation, but it boasts huge potential with its large plot, practical layout and attractive location. The accommodation is spacious right throughout and comprises an entrance porch, through entrance hall, large living room, kitchen diner sitting to the rear and having access to the rear garden along with two very good sized double bedrooms and a shower room. Outside is what really makes this home special, with a block paved driveway sitting in front of the garage, and access down either side. The garden to one side is particularly large, providing the space to extend into, subject to planning permission, whilst there is a private rear garden laid mainly to lawn. This really cannot be appreciated without a viewing, so call and book in your visit today!

Kitchen Diner & Living Room

 Huge Potential To Extend (Subject To Gaining The Necessary Planning

 PhawissRons)n & Large Through Entrance Hall

 Gated Driveway & Garage
 Large Plot At The Top Of A Cul-De-Sac