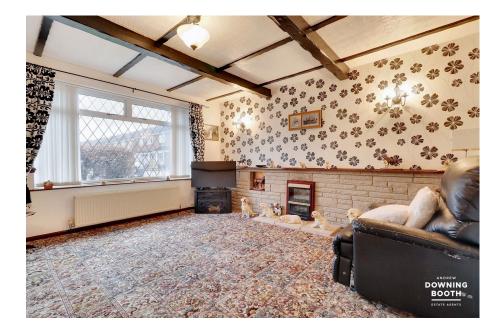

## Mallicot Close, Lichfield

£395,000

A large bungalow in a cul-de-sac position coming with NO UPWARD CHAIN, boasting huge potential to EXTEND subject to gaining the necessary planning permissions and building regs. This property does require some modernisation, but it boasts huge potential with its large plot, practical layout and attractive location. The accommodation is spacious right throughout and comprises an entrance porch, through entrance hall, large living room, kitchen diner sitting to the rear and having access to the rear garden along with two very good sized double bedrooms and a shower room. Outside is what really makes this home special, with a block paved driveway sitting in front of the garage, and access down either side. The garden to one side is particularly large, providing the space to extend into, subject to planning permission, whilst there is a private rear garden laid mainly to lawn. This really cannot be appreciated without a viewing, so call and book in your visit today!

Kitchen Diner & Living Room

 Huge Potential To Extend (Subject To Gaining The Necessary Planning

 PhawissRons)n & Large Through Entrance Hall

 Gated Driveway & Garage
 Large Plot At The Top Of A Cul-De-Sac