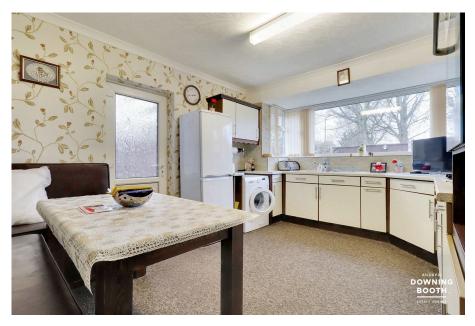

## Mallicot Close, Lichfield

£395,000

A large bungalow in a cul-de-sac position coming with NO UPWARD CHAIN, boasting huge potential to EXTEND subject to gaining the necessary planning permissions and building regs. This property does require some modernisation, but it boasts huge potential with its large plot, practical layout and attractive location. The accommodation is spacious right throughout and comprises an entrance porch, through entrance hall, large living room, kitchen diner sitting to the rear and having access to the rear garden along with two very good sized double bedrooms and a shower room. Outside is what really makes this home special, with a block paved driveway sitting in front of the garage, and access down either side. The garden to one side is particularly large, providing the space to extend into, subject to planning permission, whilst there is a private rear garden laid mainly to lawn. This really cannot be appreciated without a viewing, so call and book in your visit today!

Kitchen Diner & Living Room

 Huge Potential To Extend (Subject To Gaining The Necessary Planning

 PhawissRons)n & Large Through Entrance Hall

 Gated Driveway & Garage
 Large Plot At The Top Of A Cul-De-Sac