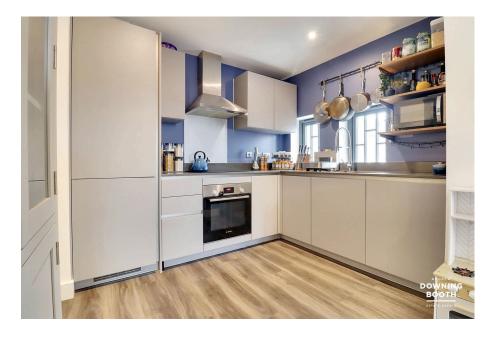

Accessed via a lift that covers all floors, this particular high specification one bedroom apartment sits to the second floor and boasts an allocated parking space behind secure, electrically operated gates, as well as an abundance of fabulous windows, catering for a light and airy feel throughout the accommodation. The accommodation consists of a magnificent and contemporary open plan kitchen/living area, very generous bedroom with potential for a walk-in wardrobe/dressing area and an unsurprisingly stunning shower room.

- Luxury One Bedroom
   Apartment Grade II Listed
   Converted Apartment
- Blightispecification Appliances
- Secure & Allocated Parking Space Behind Electrically Operated Gates
- Superb Open Plan Kitchen / Living Area With Abundance Of Windows
- EPC Rating: C