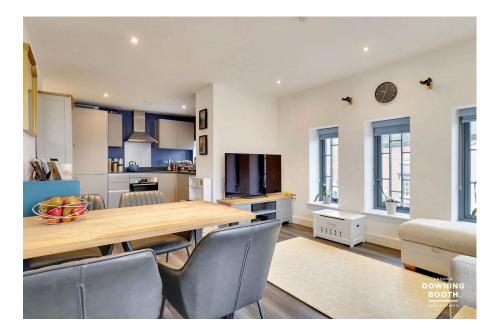

Accessed via a lift that covers all floors, this particular high specification one bedroom apartment sits to the second floor and boasts an allocated parking space behind secure, electrically operated gates, as well as an abundance of fabulous windows, catering for a light and airy feel throughout the accommodation. The accommodation consists of a magnificent and contemporary open plan kitchen/living area, very generous bedroom with potential for a walk-in wardrobe/dressing area and an unsurprisingly stunning shower room.

- Luxury One Bedroom
   Apartment Grade II Listed
   Converted Apartment
- Blightispecification Appliances
- Secure & Allocated Parking Space Behind Electrically Operated Gates
- Superb Open Plan Kitchen / Living Area With Abundance Of Windows
- EPC Rating: C