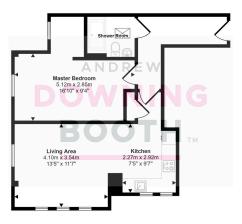

## Approx Gross Internal Area 53 sq m / 568 sq ft

Floorplan

This floorplan is only for illustrative purposes and is not to scale. Measurements of rooms, doors, windows, and any items are approximate and no responsibility is taken for any error, orisisten or mis-statement, loors of items such as bathroom sultes are representations only and may not look like the retail terms. Made with Made Snappy 360.