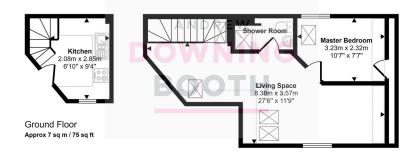

## Approx Gross Internal Area 39 sq m / 424 sq ft

First Floor Approx 33 sq m / 350 sq ft

Denotes head height below 1.5m

This floorplan is only for illustrative purposes and is not to scale. Measurements of rooms, doors, windows, and any items are approximate and no responsibility is taken for any error, omission or mis-statement. Icons of Items such as bathroom suites are representations only and may not look like the real items. Made with Made Snappy 360.