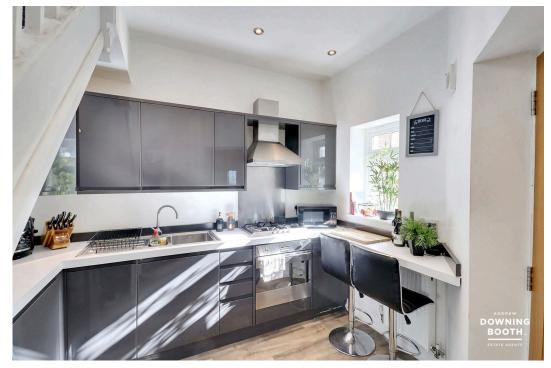

A consistently tastefully appointed internal accommodation consists of a contemporary kitchen, consistently naturally bright and generous living space, double bedroom with extensive eaves storage space and an attractive shower room. Scenic communal gardens offer a tranquil escape, whilst ample residents parking also caters for any visitors.

- Beautifully Presented One Bedroom Coach House
- Naturally Bright Throughout

· No Upward Chain

- Nestled In One Of The Truly Most Sought After Areas Of Lichfield
- Stunning Communal Grounds
   Ample Residents' Parking
   & Gardens
- Contemporary Kitchen & Contemporary Shower Room
  - Extensive Eaves Storage Space