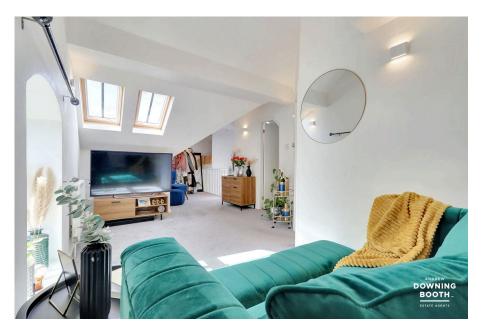

A consistently tastefully appointed internal accommodation consists of a contemporary kitchen, consistently naturally bright and generous living space, double bedroom with extensive eaves storage space and an attractive shower room. Scenic communal gardens offer a tranquil escape, whilst ample residents parking also caters for any visitors.

- Beautifully Presented One Bedroom Coach House
- Naturally Bright Throughout

· No Upward Chain

- Nestled In One Of The Truly Most Sought After Areas Of Lichfield
- Stunning Communal Grounds
   Ample Residents' Parking
   & Gardens
- Contemporary Kitchen & Contemporary Shower Room
  - Extensive Eaves Storage Space