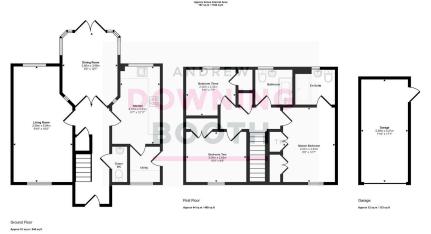

The accommodation is set across two floors, with an entrance hall, the aforementioned very attractive and dual aspect living room, dining room, good size kitchen, utility room and guest WC all to the ground floor, whilst the three main bedrooms (Master with en-suite) and main bathroom occupy the first. A very charming frontage, detached garage and brick paved driveway are complimented by a fabulously kept, private and mature rear garden to make up the property's exterior.