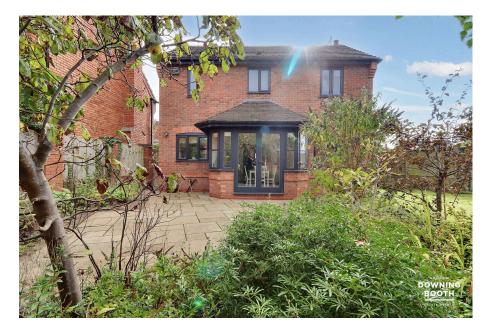

The accommodation is set across two floors, with an entrance hall, the aforementioned very attractive and dual aspect living room, dining room, good size kitchen, utility room and guest WC all to the ground floor, whilst the three main bedrooms (Master with en-suite) and main bathroom occupy the first. A very charming frontage, detached garage and brick paved driveway are complimented by a fabulously kept, private and mature rear garden to make up the property's exterior.