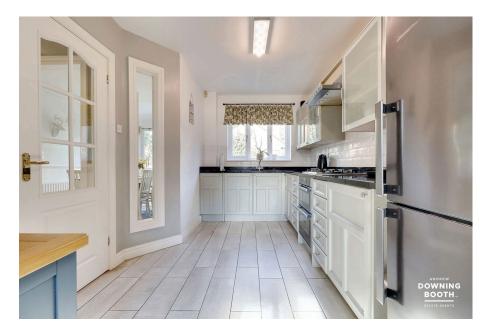

The accommodation is set across two floors, with an entrance hall, the aforementioned very attractive and dual aspect living room, dining room, good size kitchen, utility room and guest WC all to the ground floor, whilst the three main bedrooms (Master with en-suite) and main bathroom occupy the first. A very charming frontage, detached garage and brick paved driveway are complimented by a fabulously kept, private and mature rear garden to make up the property's exterior.