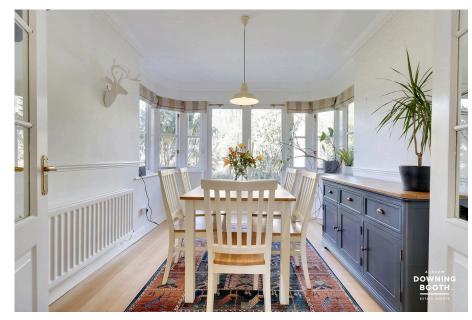

The accommodation is set across two floors, with an entrance hall, the aforementioned very attractive and dual aspect living room, dining room, good size kitchen, utility room and guest WC all to the ground floor, whilst the three main bedrooms (Master with en-suite) and main bathroom occupy the first. A very charming frontage, detached garage and brick paved driveway are complimented by a fabulously kept, private and mature rear garden to make up the property's exterior.