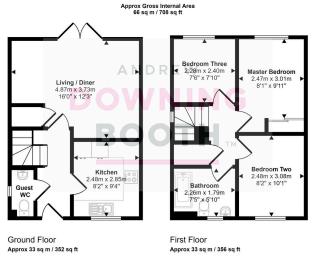

The accommodation is set across two floors, with an inviting entrance hall, naturally bright and airy living/diner, contemporary kitchen and guest WC all to the ground floor, whilst all three bedrooms and the unsurprisingly hugely attractive main bathroom sit to the first floor. A charming frontage, tarmacadam driveway and private rear garden make up the property's exterior.

No upward chain, a convenient and sought after location and generous room sizes throughout; a viewing on this property is essential.

This floorplan is only for illustrative purposes and is not to scale. Measurements of rooms, doors, windows, and any items are approximate and no responsibility is taken for any error, omission or mis-statement. Loons of items such as bathroom sultes are representations only and may not look like the real items. Made with Made Sapapy 360.