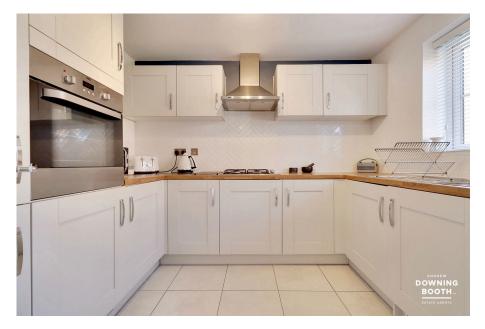

The accommodation is set across two floors, with an inviting entrance hall, naturally bright and airy living/diner, contemporary kitchen and guest WC all to the ground floor, whilst all three bedrooms and the unsurprisingly hugely attractive main bathroom sit to the first floor. A charming frontage, tarmacadam driveway and private rear garden make up the property's exterior.