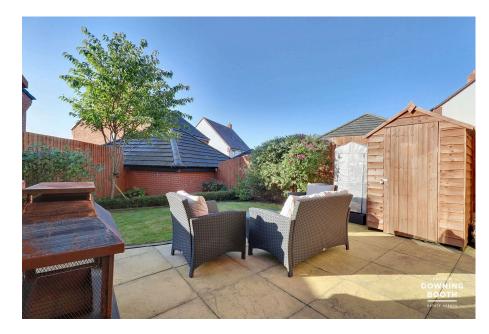

The accommodation is set across two floors, with an inviting entrance hall, naturally bright and airy living/diner, contemporary kitchen and guest WC all to the ground floor, whilst all three bedrooms and the unsurprisingly hugely attractive main bathroom sit to the first floor. A charming frontage, tarmacadam driveway and private rear garden make up the property's exterior.

- Three Bedroom Semi-Detached Property
- Immaculately Presented & Utterly Ready To Move Straight Into
- Charming Frontage, Idyllic Garden & Tarmacadam Driveway
- EPC Rating: B

- No Upward Chain
- Desirable Location With Fabulous Neighbouring Green Space Adjacent
- Naturally Bright & Very Spacious Living / Diner
- · Council Tax Band: C