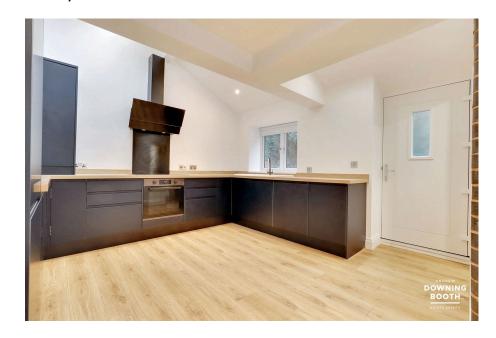

The accommodation is set across two floors, with three separate characterful reception rooms, a very attractive, light and tasteful kitchen, utility room and guest WC all to the ground floor, whilst the first floor is home to all three bedrooms (Master with en-suite shower room) and the stunning main bathroom. A larger-than-average integral garage and charming frontage are complimented by a low maintenance and mature rear garden to make up the property's exterior.