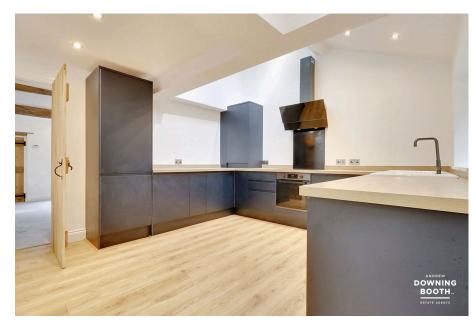

The accommodation is set across two floors, with three separate characterful reception rooms, a very attractive, light and tasteful kitchen, utility room and guest WC all to the ground floor, whilst the first floor is home to all three bedrooms (Master with en-suite shower room) and the stunning main bathroom. A larger-than-average integral garage and charming frontage are complimented by a low maintenance and mature rear garden to make up the property's exterior.