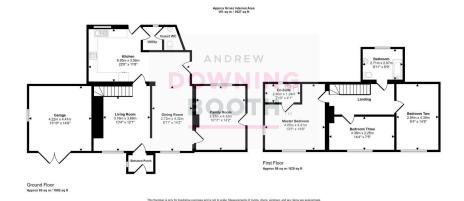

The accommodation is set across two floors, with three separate characterful reception rooms, a very attractive, light and tasteful kitchen, utility room and guest WC all to the ground floor, whilst the first floor is home to all three bedrooms (Master with en-suite shower room) and the stunning main bathroom. A larger-than-average integral garage and charming frontage are complimented by a low maintenance and mature rear garden to make up the property's exterior.