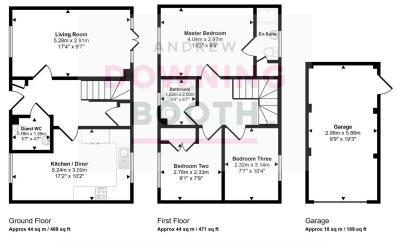

The accommodation is impeccably appointed throughout, with a fabulous living room and contemporary kitchen/diner (both of which enjoying a dual aspect) and generous guest WC all to the ground floor, whilst the first floor is home to all three double bedrooms and the hugely attractive main bathroom, with the Master bedroom even boasting its own attractive en-suite shower room. A mature lawned garden, driveway and garage make up the property's exterior.

An in-person viewing is essential to appreciate the immaculate nature of this wonderful home.

Approx Gross Internal Area 105 sq m / 1129 sq ft

This floorplan is only for illustrative purposes and is not to scale. Measurements of rooms, doors, windows, and any items are approximate and no responsibility is taken for any error, omission or mis-statement. Icons of items such as bathroom suites are representations only and may not look like the real real maked with Adde Shappy 350.