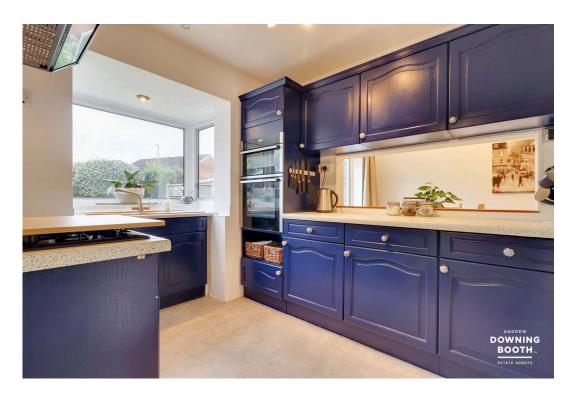

The accommodation is set across two floors, with an inviting through entrance hall, the aforementioned large living/diner, kitchen with bay window, utility room and guest WC all to the ground floor, whilst the first floor is home to all three bedrooms and the main bathroom. An immaculate plot boasts a garage, pristine and predominantly lawned gardens to both the front and rear and a concrete driveway providing ample off road parking.