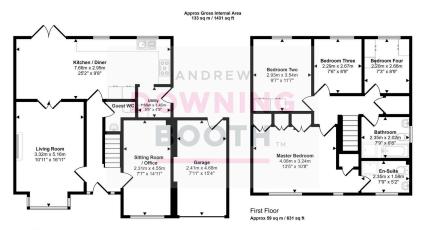

The accommodation is set across two floors, with an entrance hall, large bay-fronted living room, the aforementioned superb kitchen/ diner, utility room, separate flexible sitting room/office and guest WC all to the ground floor, whilst the first floor is home to the four double bedrooms (wonderful Master with contemporary fitted wardrobes and en-suite shower room) and modern main bathroom. Pristine lawned gardens sit to both the front and rear, with a tarmacadam driveway and integral garage providing excellent off road parking and additional storage options.

Ground Floor Approx 74 sq m / 800 sq ft

> This floorplan is only for illustrative purposes and is not to scale. Measurements of rooms, doors, windows, and any items are approximate and no responsibility is taken for any error, omission or mis-statement. Icons of Homs such as bathroom suites are representations only and may not book like the real items. Nade with Made Snappy 380.