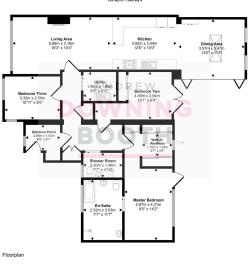

The accommodation is thoughtfully appointed throughout and consists of a spacious through entrance hall, the aforementioned kitchen/living/diner with bi-fold doors out to the garden, utility room, the Master suite (with fantastic en-suite, dressing area and a door out to the garden), two further double bedrooms and the very attractive main shower room. A good size driveway and well maintained lawn make up the frontage whilst a mature and private garden sits to the rear.