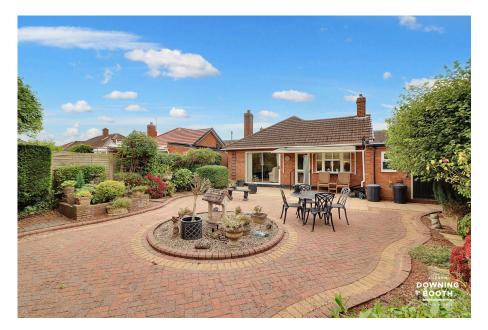

## Chesterfield Road, Lichfield

Offers Over £400,000

This is the two bedroom detached bungalow that we've all been waiting for! Coming with no upward chain, on a desirable road with great access to the city centre, having a low maintenance yet attractive garden with plenty of parking and a private south east facing rear garden, whilst also being well presented, with the layout you all love (living accommodation on the back) and having a kitchen diner rather than a lounge diner, is there a box that this fabulous home doesn't tick?! The accommodation is spacious throughout compared to a lot of bungalows with the accommodation comprising a through entrance hall, large living room and a kitchen diner, both opening out to the garden, two very spacious double bedrooms and a modern shower room. Outside, the garden is generous yet low maintenance with a large driveway providing plenty of parking, a carport and a garage. This is a home that will suit a lot of its target market, and when there are so few bungalows for sale in Lichfield, it's safe to say that this will be a popular property, so book in an early viewing to avoid disappointment!