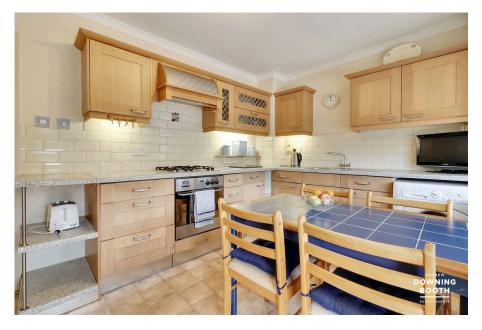

## Chesterfield Road, Lichfield

Offers Over £400,000

This is the two bedroom detached bungalow that we've all been waiting for! Coming with no upward chain, on a desirable road with great access to the city centre, having a low maintenance yet attractive garden with plenty of parking and a private south east facing rear garden, whilst also being well presented, with the layout you all love (living accommodation on the back) and having a kitchen diner rather than a lounge diner, is there a box that this fabulous home doesn't tick?! The accommodation is spacious throughout compared to a lot of bungalows with the accommodation comprising a through entrance hall, large living room and a kitchen diner, both opening out to the garden, two very spacious double bedrooms and a modern shower room. Outside, the garden is generous yet low maintenance with a large driveway providing plenty of parking, a carport and a garage. This is a home that will suit a lot of its target market, and when there are so few bungalows for sale in Lichfield, it's safe to say that this will be a popular property, so book in an early viewing to avoid disappointment!