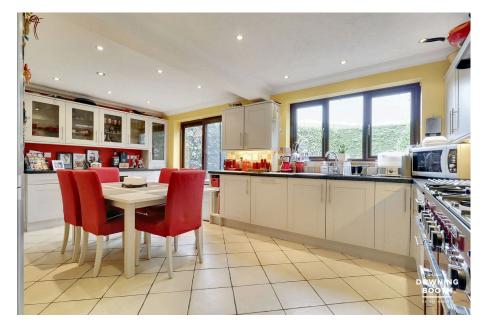

The accommodation is set across two floors, with a welcoming entrance hall, spacious living room, superb full width kitchen/diner and guest WC all to the ground floor, whilst all four bedrooms (Master with en-suite) and main bathroom sit to the first. An impressive double garage and spacious brick paved driveway is complimented by a mature and private rear garden to make up the property's exterior.