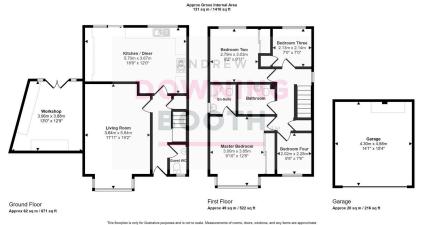

The accommodation is set across two floors, with a welcoming entrance hall, spacious living room, superb full width kitchen/diner and guest WC all to the ground floor, whilst all four bedrooms (Master with en-suite) and main bathroom sit to the first. An impressive double garage and spacious brick paved driveway is complimented by a mature and private rear garden to make up the property's exterior.