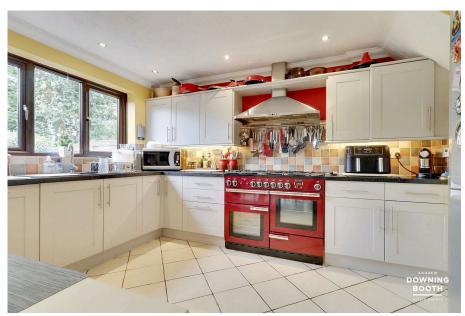

The accommodation is set across two floors, with a welcoming entrance hall, spacious living room, superb full width kitchen/diner and guest WC all to the ground floor, whilst all four bedrooms (Master with en-suite) and main bathroom sit to the first. An impressive double garage and spacious brick paved driveway is complimented by a mature and private rear garden to make up the property's exterior.