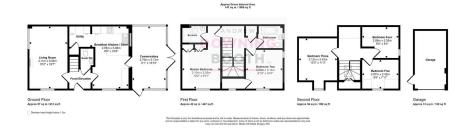

## Colling Drive, Darwin Park, Lichfield

Offers Over £425,000

A consistently very well presented five bedroom family home in a desirable and convenient part of Lichfield, offering exceptional value for money.

 Five Bedroom Semi-Detached
Master Bedroom With Built In Wardrobes & Contemporary En-Suite

Highly Desirable Location

Exceptional Value For Money

Superb Garden Room

 Impressively Presented Throughout

• EPC Rating: C