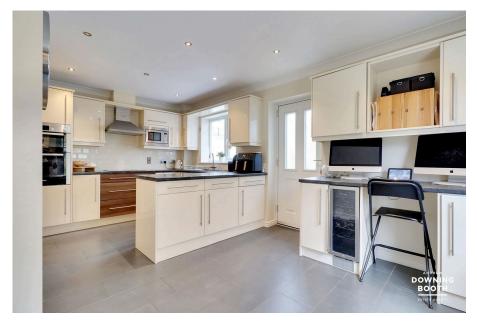

This thoroughly impressive semi-detached property in Colling Drive, Darwin Park, boasts a large dual aspect living room, fabulous garden room and a superb Master bedroom with built in wardrobes and its own stunning en-suite shower room.