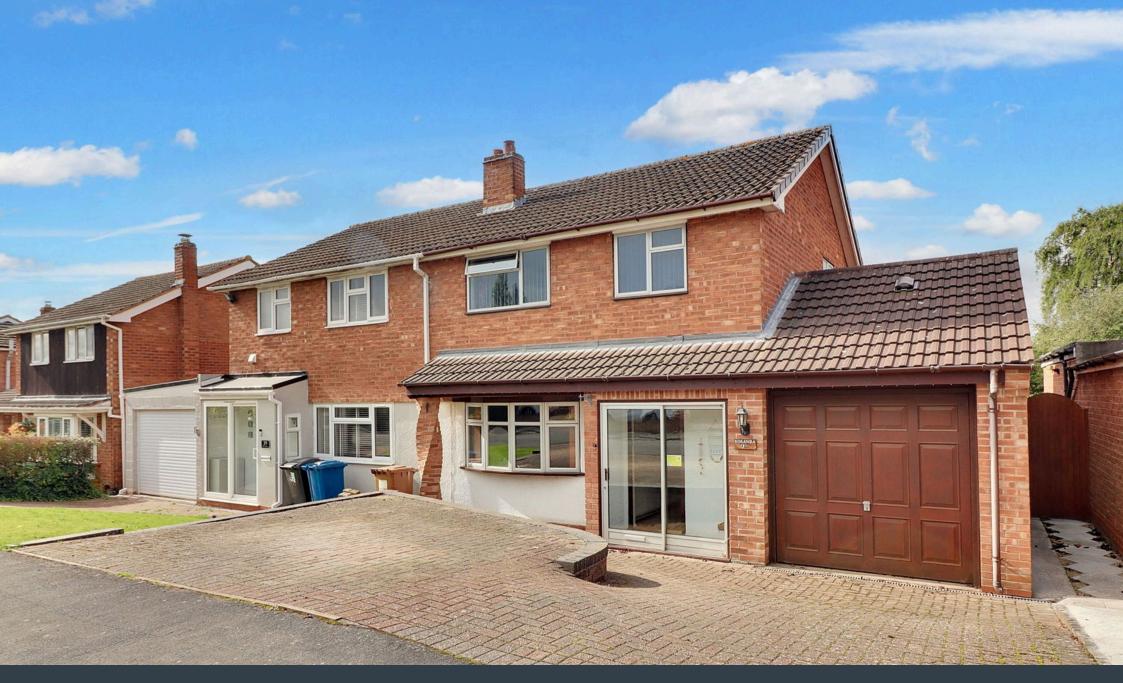

## **High Grange, Lichfield** £325,000

🍋 3 🚰 1 🚘 1

A spacious three bedroom semi that does require some modernisation but is very much priced to reflect. What's more, the property sits on a popular road with a surprisingly spacious plot, benefitting from a sizeable extension to the rear, with further potential to extend, subject to the necessary planning permissions. The property comes with no upward chain and comprises an entrance porch, through entrance hall, large lounge diner with dual aspect and kitchen opening to a large extended utility with door opening to a wet room. Upstairs are three bedrooms, including two particularly spacious doubles, and a family bathroom. Outside, a block paved driveway provides ample parking in front of a garage, whilst to the rear is a great sized garden which is private from the rear. This really is a home with superb potential, so don't miss out and book in a viewing today!

- Extended Three Bedroom Semi-Detached Home
- Generous Garden, Garage & Block Paved Drive
- Substantial Utility Room

- No Upward Chain
- Kitchen & Large Lounge Diner
- Ground Floor Wet Room & First Floor Bathroom