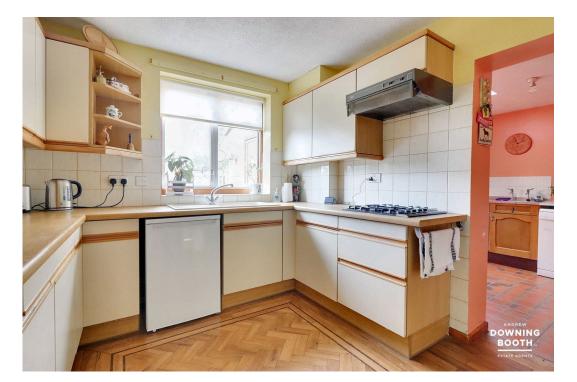

## **High Grange, Lichfield** £325,000

🍋 3 🚰 1 🚘 1

A spacious three bedroom semi that does require some modernisation but is very much priced to reflect. What's more, the property sits on a popular road with a surprisingly spacious plot, benefitting from a sizeable extension to the rear, with further potential to extend, subject to the necessary planning permissions. The property comes with no upward chain and comprises an entrance porch, through entrance hall, large lounge diner with dual aspect and kitchen opening to a large extended utility with door opening to a wet room. Upstairs are three bedrooms, including two particularly spacious doubles, and a family bathroom. Outside, a block paved driveway provides ample parking in front of a garage, whilst to the rear is a great sized garden which is private from the rear. This really is a home with superb potential, so don't miss out and book in a viewing today!

- Extended Three Bedroom Semi-Detached Home
- Generous Garden, Garage & Block Paved Drive
- Substantial Utility Room

- No Upward Chain
- Kitchen & Large Lounge Diner
- Ground Floor Wet Room & First Floor Bathroom