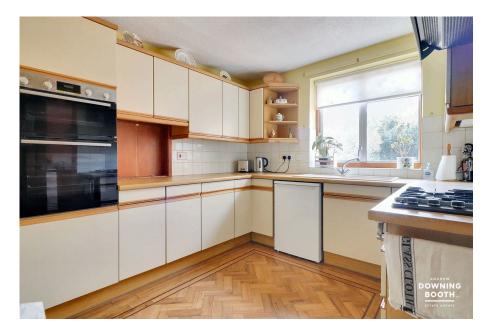

## **High Grange, Lichfield** £325,000

🍋 3 🚰 1 🚘 1

A spacious three bedroom semi that does require some modernisation but is very much priced to reflect. What's more, the property sits on a popular road with a surprisingly spacious plot, benefitting from a sizeable extension to the rear, with further potential to extend, subject to the necessary planning permissions. The property comes with no upward chain and comprises an entrance porch, through entrance hall, large lounge diner with dual aspect and kitchen opening to a large extended utility with door opening to a wet room. Upstairs are three bedrooms, including two particularly spacious doubles, and a family bathroom. Outside, a block paved driveway provides ample parking in front of a garage, whilst to the rear is a great sized garden which is private from the rear. This really is a home with superb potential, so don't miss out and book in a viewing today!

- Extended Three Bedroom Semi-Detached Home
- Generous Garden, Garage & Block Paved Drive
- Substantial Utility Room

- No Upward Chain
- Kitchen & Large Lounge Diner
- Ground Floor Wet Room & First Floor Bathroom