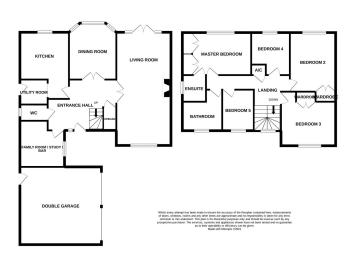

GROUND FLOOR 1ST FLOOR

- Five Bedroom Detached Home In Cul-De-Sac Position
- Stunning Landscaped Garden, Double Width Drive & Double Garage
- Study / Bar / Family Room, Utility Room & Guest WC
- Impeccably Appointed Throughout
- Wonderful Re-Fitted Contemporary Kitchen, Dining Room & Huge Living
  Range Bathroom and En-Suite
- Range Bathroom and En-Suite To The Master