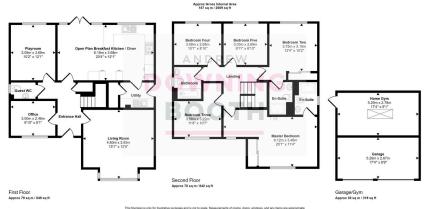

The accommodation is set across two floors, with the ground floor featuring the aforementioned open plan breakfast kitchen/diner and various flexible additional rooms, whilst the first floor is home to the five double bedrooms and stunning main bathroom. As if all of this wasn't enough, a wonderful home gym/entertainment room/ additional office can be found to the rear part of the garage, benefitting from being fully insulated and offering a truly abundant list of potential uses. A double width driveway is complimented by a very well maintained and mature garden to make up the property's exterior