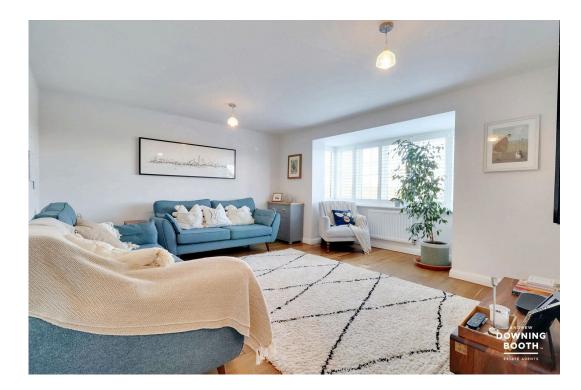

The accommodation is set across two floors, with the ground floor featuring the aforementioned open plan breakfast kitchen/diner and various flexible additional rooms, whilst the first floor is home to the five double bedrooms and stunning main bathroom. As if all of this wasn't enough, a wonderful home gym/entertainment room/ additional office can be found to the rear part of the garage, benefitting from being fully insulated and offering a truly abundant list of potential uses. A double width driveway is complimented by a very well maintained and mature garden to make up the property's exterior

no responsibility is taken for any error, ornission or mis-statement. Icons of items such as bathroom suites are representations only and may not look like the real items. Made with Made Snappy 350.

- Substantial Five Double Bedroom Detached Property
- Master & Bedroom Two Both 
  With En-Suite Shower Rooms
- Generous Living Room Plus Additional Flexible Sitting / Play Room
- Beautifully Presented
  Throughout
- Spectacular Open Plan Breakfast Kitchen / Diner