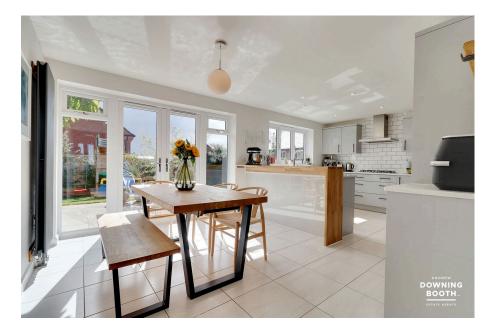

## **Buddleia Avenue, Streethay, Lichfield** £695,000

🍋 5 🚰 3 🚍 3

A consistently beautifully presented and substantial five double bedroom family home in a desirable and convenient part of Lichfield.Enjoying a very attractive outlook over a large neighbouring green, this thoroughly impressive detached property in Buddleia Avenue enjoys an extensive range of fabulous features, including the spectacular open plan breakfast kitchen/diner and both the Master and second bedroom boasting their own contemporary en-suite shower rooms.

The accommodation is set across two floors, with the ground floor featuring the aforementioned open plan breakfast kitchen/diner and various flexible additional rooms, whilst the first floor is home to the five double bedrooms and stunning main bathroom. As if all of this wasn't enough, a wonderful home gym/entertainment room/ additional office can be found to the rear part of the garage, benefitting from being fully insulated and offering a truly abundant list of potential uses. A double width driveway is complimented by a very well maintained and mature garden to make up the property's exterior