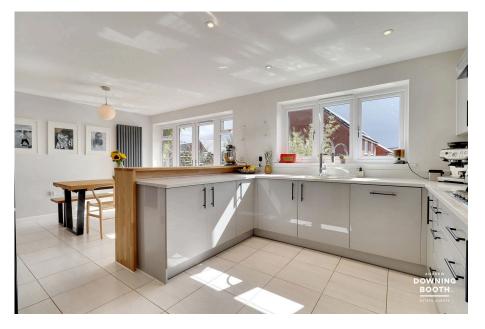

## **Buddleia Avenue, Streethay, Lichfield** £695,000

🍋 5 🚰 3 🚍 3

A consistently beautifully presented and substantial five double bedroom family home in a desirable and convenient part of Lichfield.Enjoying a very attractive outlook over a large neighbouring green, this thoroughly impressive detached property in Buddleia Avenue enjoys an extensive range of fabulous features, including the spectacular open plan breakfast kitchen/diner and both the Master and second bedroom boasting their own contemporary en-suite shower rooms.

no responsibility is taken for any error, ornission or mis-statement. Icons of items such as bathroom suites are representations only and may not look like the real items. Made with Made Snappy 350.

- Substantial Five Double Bedroom Detached Property
- Master & Bedroom Two Both 
  With En-Suite Shower Rooms
- Generous Living Room Plus Additional Flexible Sitting / Play Room
- Beautifully Presented
  Throughout
- Spectacular Open Plan Breakfast Kitchen / Diner