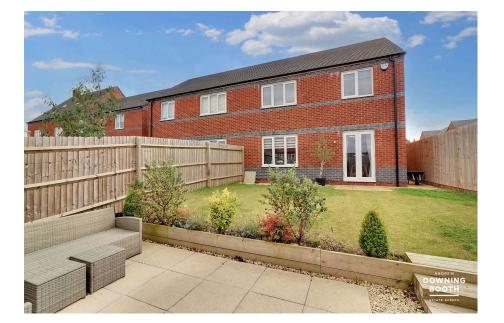

## **Osbourne Road, Lichield** Offers Over £350,000

🍋 3 🚰 2 🚍 1

A realistically priced and impeccably appointed three bedroom semidetached home, it's safe to say, this property won't be on the market for long! This is a dwelling that benefits from having generous room dimensions right throughout and comes with the remainder of its 10 year NHBC certificate. The accommodation comprises an entrance hall with guest WC off, a breakfast kitchen with contemporary fitted kitchen units and space for informal dining, and a lounge diner with doors leading out to the garden and providing space for more formal dining. Upstairs are three bedrooms, all of which are of double proportions as well as a modern en-suite and family bathroom. Outside is just as impressive, with a double width driveway (not commonplace for a lot of modern three bed semis), a garage with electric car charging point attached, and a gate provides access to a generous rear garden with patio and lawn. A superbly appointed and competitively priced home, this will be popular, so be sure to book an early viewing!

- Three Double Bedroom Semi- 
  Impeccably Appointed
  Throughout
- Beautiful Breakfast Kitchen & 
  Modern Bathroom, En-Suite & 
  Guest WC
- Generous Living Room, Driveway & Garage
- Comes With The Remainder
  Of Its 10 Year NHBC