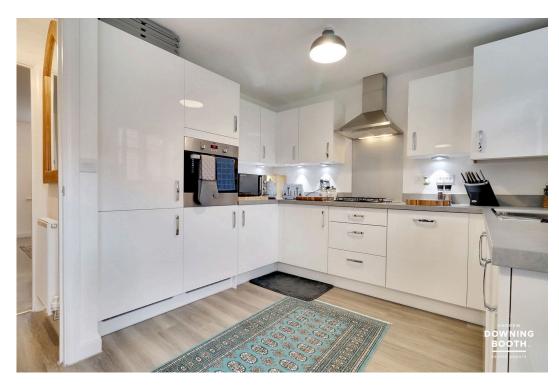

The accommodation is set across three floors, with the ground floor consisting a superb living room with a bay window, very attractive and naturally bright kitchen/diner and guest WC, with the first floor home to both the second and third double bedrooms and stunning main bathroom, whilst the second floor is dedicated entirely to a magnificent dual aspect Master bedroom with its own contemporary en-suite shower room. A charming frontage, double length tarmacadam driveway and detached garage are complimented by a surprisingly generous, pristinely-kept and low maintenance rear garden to make up the property's exterior.