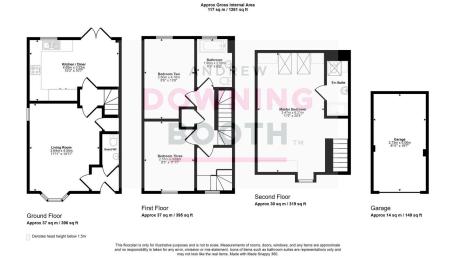

The accommodation is set across three floors, with the ground floor consisting a superb living room with a bay window, very attractive and naturally bright kitchen/diner and guest WC, with the first floor home to both the second and third double bedrooms and stunning main bathroom, whilst the second floor is dedicated entirely to a magnificent dual aspect Master bedroom with its own contemporary en-suite shower room. A charming frontage, double length tarmacadam driveway and detached garage are complimented by a surprisingly generous, pristinely-kept and low maintenance rear garden to make up the property's exterior.