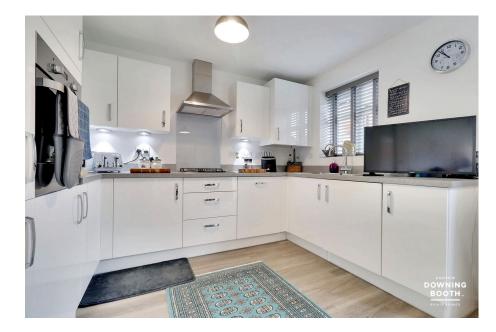

The accommodation is set across three floors, with the ground floor consisting a superb living room with a bay window, very attractive and naturally bright kitchen/diner and guest WC, with the first floor home to both the second and third double bedrooms and stunning main bathroom, whilst the second floor is dedicated entirely to a magnificent dual aspect Master bedroom with its own contemporary en-suite shower room. A charming frontage, double length tarmacadam driveway and detached garage are complimented by a surprisingly generous, pristinely-kept and low maintenance rear garden to make up the property's exterior.