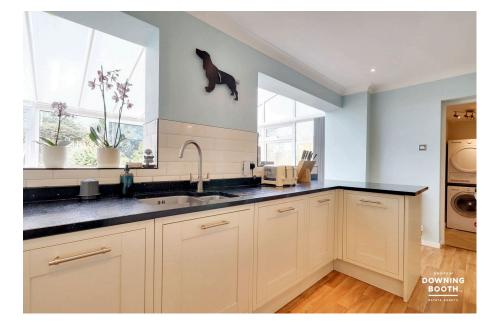

The accommodation is set across two floors, with the ground floor consisting of a very large family/living room, separate dining room, modern fitted kitchen, fantastic conservatory, utility room and contemporary ground floor shower room, whilst the first floor is home to the three bedrooms (each with their own built in wardrobes) and a second tasteful shower room. A good size driveway provides ample off road parking and is complimented by immaculately maintained and mature lawned gardens to both the front and rear to make up the property's exterior.

- Exceptional Living Space
- Separate Contemporary Ground Floor Shower Room & First Floor Main Bathroom
- Naturally Bright & Tasteful Kitchen Leading Through TO Superb Conservatory • Council Tax Band: D