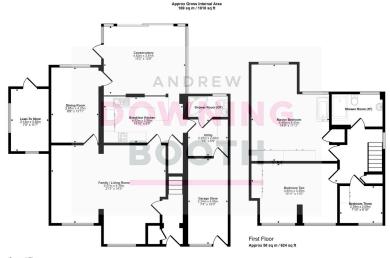

The accommodation is set across two floors, with the ground floor consisting of a very large family/living room, separate dining room, modern fitted kitchen, fantastic conservatory, utility room and contemporary ground floor shower room, whilst the first floor is home to the three bedrooms (each with their own built in wardrobes) and a second tasteful shower room. A good size driveway provides ample off road parking and is complimented by immaculately maintained and mature lawned gardens to both the front and rear to make up the property's exterior.

Properties of this sheer size and quality, in such an ideal location, can often command a much higher price tag; we must advise booking in a viewing at your earliest convenience.

Ground Floor Approx 111 sq m / 1194 sq ft