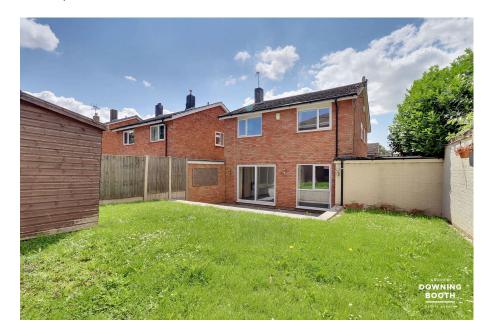

A generous corner plot consists of a lawned front garden, brick paved driveway leading through to a car port, and a very private twotier rear garden, again laid mainly to lawn.

No upward chain, fantastic room sizes throughout and a superb location; a viewing is imperative to appreciate all that's on offer.