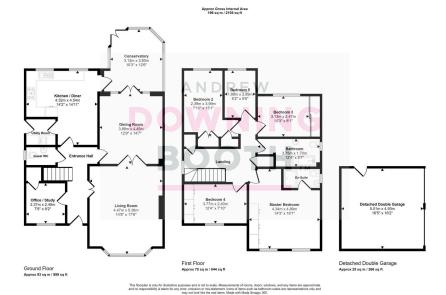

The accommodation is set across two floors, each boasting various highlights; the ground floor enjoying three good size separate reception rooms and a very tasteful and high specification kitchen/diner, whilst the first floor is home to the five bedrooms and very attractive main bathroom. A brick paved driveway, detached double garage and lawned garden sit to the frontage, with a beautifully maintained and idyllic garden to the rear, featuring a pristinely kept lawn, a colourful range of shrubs and trees, and a contemporary flagstone paved patio.