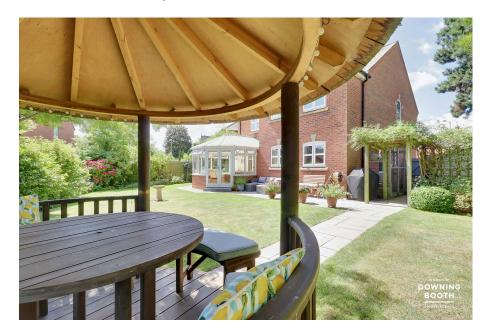

The accommodation is set across two floors, each boasting various highlights; the ground floor enjoying three good size separate reception rooms and a very tasteful and high specification kitchen/diner, whilst the first floor is home to the five bedrooms and very attractive main bathroom. A brick paved driveway, detached double garage and lawned garden sit to the frontage, with a beautifully maintained and idyllic garden to the rear, featuring a pristinely kept lawn, a colourful range of shrubs and trees, and a contemporary flagstone paved patio.