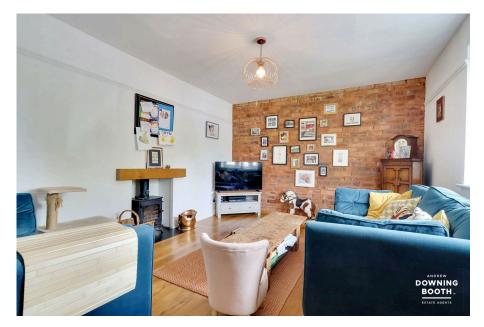

## **Cherry Orchard, Lichfield** £345,000

l 3 🚰 1 🚍 2

A wonderfully presented three bedroom home, within walking distance of the centre of Lichfield. This impressive mid-terrace property in Cherry Orchard comes to market blending character features and contemporary excellence, enjoying a log burner, exposed brick to the wall and an exposed timber beam all to the living room, whilst the stunning open plan breakfast kitchen/diner and family room benefits from being very naturally bright and equally spacious.

The accommodation is set across two floors, with a welcoming through entrance hall, charming living room, a magnificent open plan breakfast kitchen/diner with family room, utility store and guest WC all to the ground floor, whilst to the first floor are the three double bedrooms and attractive main bathroom. A double width brick paved driveway is complimented by a very private and idyllic rear garden, to make up the property's exterior.