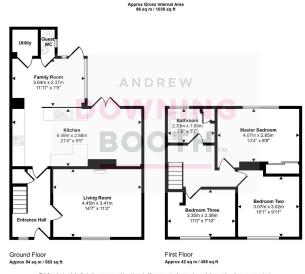

The accommodation is set across two floors, with a welcoming through entrance hall, charming living room, a magnificent open plan breakfast kitchen/diner with family room, utility store and guest WC all to the ground floor, whilst to the first floor are the three double bedrooms and attractive main bathroom. A double width brick paved driveway is complimented by a very private and idyllic rear garden, to make up the property's exterior.

Properties offering such an abundance of space, in a location as ideal as this, simply must be viewed in order to be appreciated.

This floorplan is only for illustrative purposes and is not to scale. Measurements of rooms, doors, windows, and any items are approximate and no responsibility is taken for any error, omission or mis-statement. Icons of items such as bathroom suites are representations only and may not hood like the read leaves. Made with Made Sananu 304.