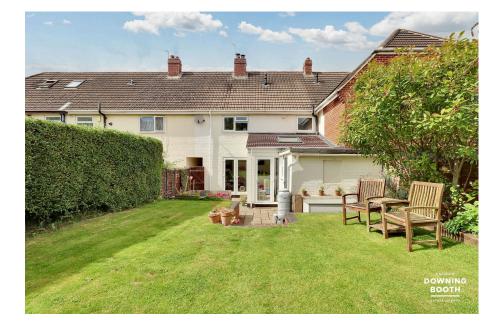

The accommodation is set across two floors, with a welcoming through entrance hall, charming living room, a magnificent open plan breakfast kitchen/diner with family room, utility store and guest WC all to the ground floor, whilst to the first floor are the three double bedrooms and attractive main bathroom. A double width brick paved driveway is complimented by a very private and idyllic rear garden, to make up the property's exterior.