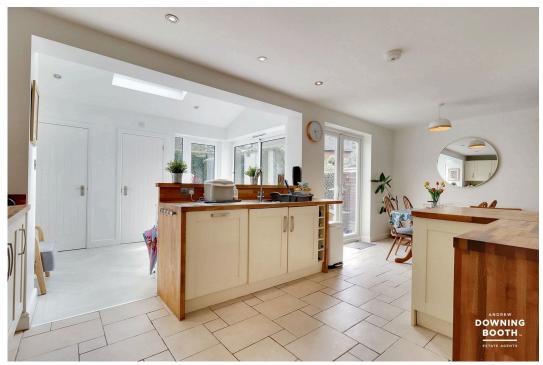

## **Cherry Orchard, Lichfield** £345,000

l 3 🚰 1 🚍 2

A wonderfully presented three bedroom home, within walking distance of the centre of Lichfield. This impressive mid-terrace property in Cherry Orchard comes to market blending character features and contemporary excellence, enjoying a log burner, exposed brick to the wall and an exposed timber beam all to the living room, whilst the stunning open plan breakfast kitchen/diner and family room benefits from being very naturally bright and equally spacious.

The accommodation is set across two floors, with a welcoming through entrance hall, charming living room, a magnificent open plan breakfast kitchen/diner with family room, utility store and guest WC all to the ground floor, whilst to the first floor are the three double bedrooms and attractive main bathroom. A double width brick paved driveway is complimented by a very private and idyllic rear garden, to make up the property's exterior.