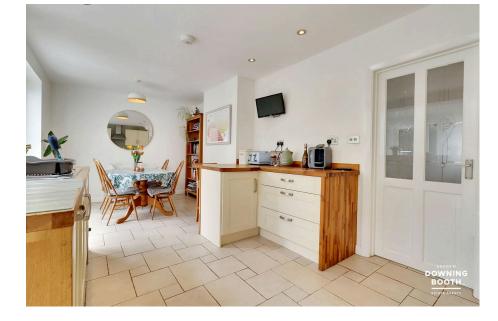

## **Cherry Orchard, Lichfield** £345,000

l 3 🚰 1 🚍 2

A wonderfully presented three bedroom home, within walking distance of the centre of Lichfield. This impressive mid-terrace property in Cherry Orchard comes to market blending character features and contemporary excellence, enjoying a log burner, exposed brick to the wall and an exposed timber beam all to the living room, whilst the stunning open plan breakfast kitchen/diner and family room benefits from being very naturally bright and equally spacious.

The accommodation is set across two floors, with a welcoming through entrance hall, charming living room, a magnificent open plan breakfast kitchen/diner with family room, utility store and guest WC all to the ground floor, whilst to the first floor are the three double bedrooms and attractive main bathroom. A double width brick paved driveway is complimented by a very private and idyllic rear garden, to make up the property's exterior.