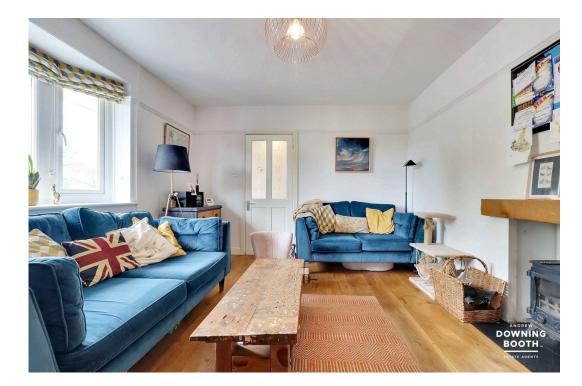

## **Cherry Orchard, Lichfield** £345,000

l 3 🚰 1 🚍 2

A wonderfully presented three bedroom home, within walking distance of the centre of Lichfield. This impressive mid-terrace property in Cherry Orchard comes to market blending character features and contemporary excellence, enjoying a log burner, exposed brick to the wall and an exposed timber beam all to the living room, whilst the stunning open plan breakfast kitchen/diner and family room benefits from being very naturally bright and equally spacious.

The accommodation is set across two floors, with a welcoming through entrance hall, charming living room, a magnificent open plan breakfast kitchen/diner with family room, utility store and guest WC all to the ground floor, whilst to the first floor are the three double bedrooms and attractive main bathroom. A double width brick paved driveway is complimented by a very private and idyllic rear garden, to make up the property's exterior.