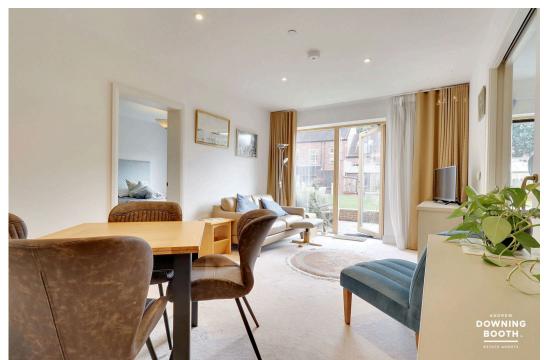

The accommodation consists of a welcoming entrance hall, an impressive and naturally bright lounge/diner with a door opening out to the communal gardens, a high specification kitchen with various integrated appliances, two spacious double bedrooms (Master with contemporary en-suite shower room) and the main WC, with the vast majority of the accommodation also being fitted with underfloor heating.