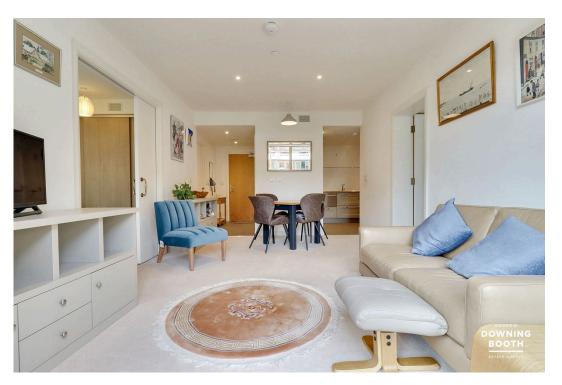

The accommodation consists of a welcoming entrance hall, an impressive and naturally bright lounge/diner with a door opening out to the communal gardens, a high specification kitchen with various integrated appliances, two spacious double bedrooms (Master with contemporary en-suite shower room) and the main WC, with the vast majority of the accommodation also being fitted with underfloor heating.