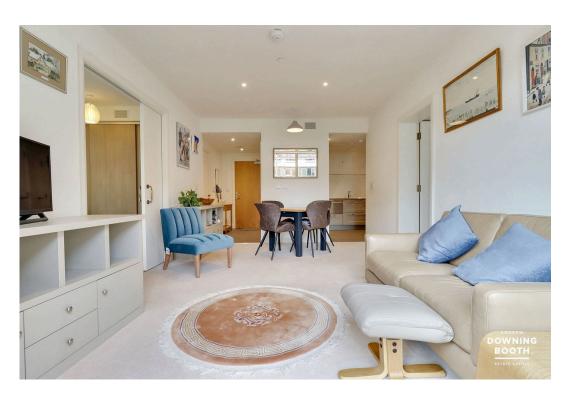

The accommodation consists of a welcoming entrance hall, an impressive and naturally bright lounge/diner with a door opening out to the communal gardens, a high specification kitchen with various integrated appliances, two spacious double bedrooms (Master with contemporary en-suite shower room) and the main WC, with the vast majority of the accommodation also being fitted with underfloor heating.