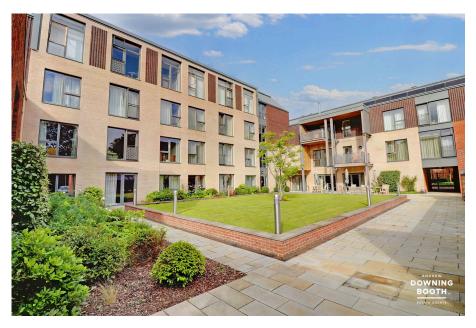

Exceptional on-site care and facilities are also available, with immaculately maintained communal gardens and an orangery, amongst others. A viewing is imperative to appreciate all that's on offer.

## **Facilities**

Residents at Chapter House benefit from a fully furnished residents lounge, with a kitchen and wood burning stove. To the exterior there are beautifully maintained gardens, with an orangery and various seating options. On-site social events are frequent and fully coordinated by a dedicated day-to-day team. Residents parking is available with a permit for £250 per year, subject to availability.