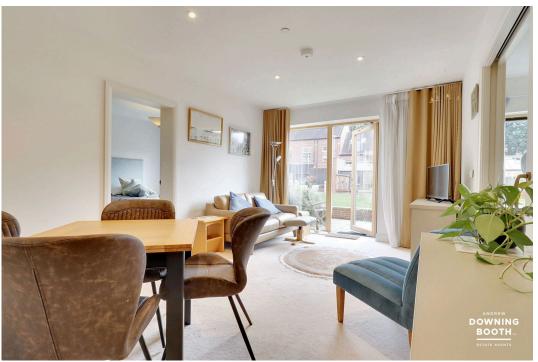

The accommodation consists of a welcoming entrance hall, an impressive and naturally bright lounge/diner with a door opening out to the communal gardens, a high specification kitchen with various integrated appliances, two spacious double bedrooms (Master with contemporary en-suite shower room) and the main WC, with the vast majority of the accommodation also being fitted with underfloor heating.