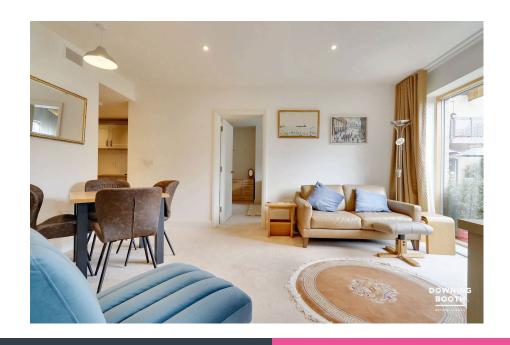

The accommodation consists of a welcoming entrance hall, an impressive and naturally bright lounge/diner with a door opening out to the communal gardens, a high specification kitchen with various integrated appliances, two spacious double bedrooms (Master with contemporary en-suite shower room) and the main WC, with the vast majority of the accommodation also being fitted with underfloor heating.