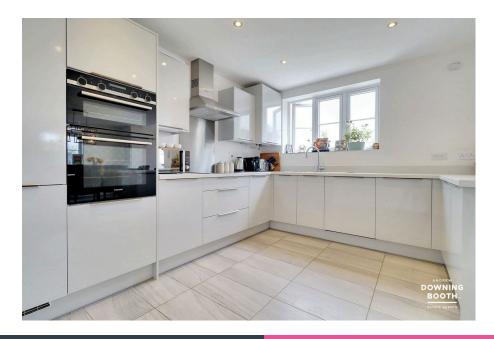

£490,000

TICK...TICK...TICK...No, that's not the sound of a broken clock, it's the sound of boxes being ticked by this stunning detached home! Properties like this rarely come to market, with fields to both the rear and side sitting on the edge of a desirable village, with a generous plot, stylish and beautifully appointed accommodation throughout and one of the most spectacular family kitchen diners you are likely to find! The property boasts all the accommodation a family could wish for, with a through entrance hall with guest WC off, a large living room, study and that magnificent family kitchen diner with vaulted ceiling, doors opening to the garden and a generous utility accessed off. Upstairs are four good sized bedrooms (no box rooms here) including a fabulous, large master with stunning en-suite as well as a wonderful family bathroom. There are beautiful views to the rear over the adjoining countryside, whilst the garden is gated, with access to a large block paved driveway, and a vast lawned garden lying beyond. The property sits at the top of the cul-de-sac in a quiet position, so what more could you possibly want?! This is a home that can only be appreciated with an internal inspection so book in your visit today.