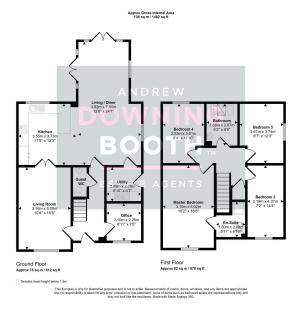

£490,000

TICK...TICK...TICK...No, that's not the sound of a broken clock, it's the sound of boxes being ticked by this stunning detached home! Properties like this rarely come to market, with fields to both the rear and side sitting on the edge of a desirable village, with a generous plot, stylish and beautifully appointed accommodation throughout and one of the most spectacular family kitchen diners you are likely to find! The property boasts all the accommodation a family could wish for, with a through entrance hall with guest WC off, a large living room, study and that magnificent family kitchen diner with vaulted ceiling, doors opening to the garden and a generous utility accessed off. Upstairs are four good sized bedrooms (no box rooms here) including a fabulous, large master with stunning en-suite as well as a wonderful family bathroom. There are beautiful views to the rear over the adjoining countryside, whilst the garden is gated, with access to a large block paved driveway, and a vast lawned garden lying beyond. The property sits at the top of the cul-de-sac in a quiet position, so what more could you possibly want?! This is a home that can only be appreciated with an internal inspection so book in your visit today.

- Generous Four Bedroom Detached Home
- Desirable Village Location
- Spectacular Open Plan Family Kitchen-Diner With Vaulted Ceiling
- EPC Rating: C

- Backing And Siding Onto Fields
- Immaculatley Presented Throughout
- Gated Secure Access To Parking
- · Council Tax Band: F