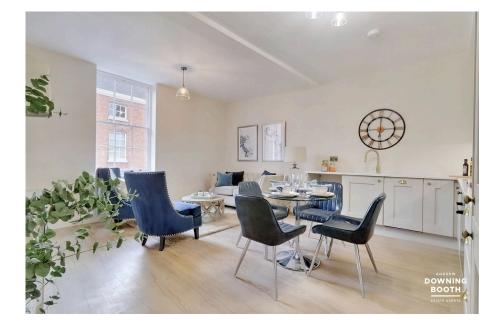

A naturally bright and private inner hallway connects the main accommodation, enjoying high ceilings and large sash windows throughout and consisting of a spectacular open plan kitchen/living/ diner, boasting a high specification range of units with granite worktops and various integrated appliances, as well as two impressive double bedrooms (the Master with its own contemporary en-suite) and a very attractive shower room, again with high specification fittings. Secure allocated parking sits to the rear of the property.