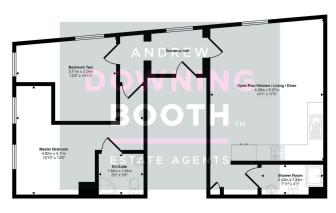

We must advise booking in a viewing in order to appreciate the excellence and lifestyle on offer.

Approx Gross Internal Area 61 sq m / 659 sq ft

Floorplan

This floorplan is only for illustrative purposes and is not to scale. Measurements of rooms, doors, windows, and any items are approximate and no responsibility is taken for any error, omission or mis-statement. Icons of items such as bathroom suites are representations only and may not look like the real items. Made with Made Snappy 360.