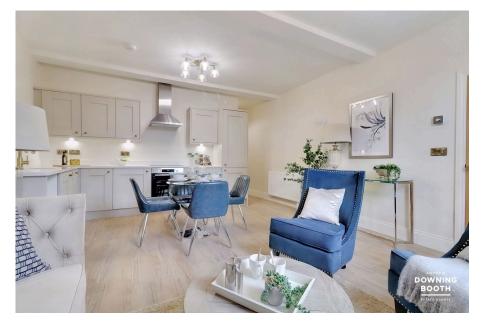

A naturally bright and private inner hallway connects the main accommodation, enjoying high ceilings and large sash windows throughout and consisting of a spectacular open plan kitchen/living/ diner, boasting a high specification range of units with granite worktops and various integrated appliances, as well as two impressive double bedrooms (the Master with its own contemporary en-suite) and a very attractive shower room, again with high specification fittings. Secure allocated parking sits to the rear of the property.