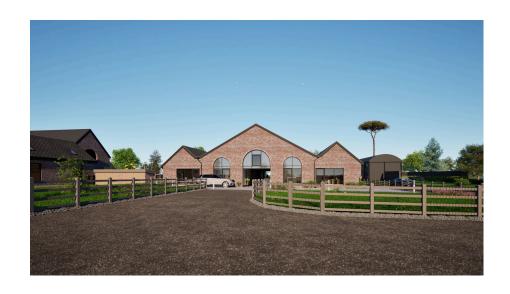

DUE FOR COMPLETION IN AUGUST / SEPTEMBER 2024 - BRAND NEW LUXURY BARN CONVERSIONS - An exceptional and very rare opportunity to purchase a newly converted barn with a very high specification finish in Brancote, just a stone's throw from Stafford. Sitting within an exclusive gated development, these incredible properties benefit from underfloor heating, genuine Oak flooring, doors and framework, top of the range integrated Neff appliances and generous bedroom sizes, with en-suites and walk-in wardrobes available. The opulence doesn't stop there, as granite worktops, instant boiling water taps and high end freestanding baths are just a few of the additional touches of excellence available. Each property boasts a large open plan living kitchen diner, ground floor bedroom and bathroom and garage, with the first floors having three further bedrooms, an en-suite and bathroom, with two of the properties also having walk in wardrobes. Occupying position off Tixall Road, the development benefits from being just an easy ten minute drive to the centre of Stafford, with Stafford train station, various bars/ restaurants and major supermarkets all available, and immediately surrounding is an abundance of scenic countryside, offering a peaceful lifestyle whilst still comfortably within reach of local amenities. BARN PRICES ARE £595,000 - £630,000.

- COMING SOON FOUR **BRAND NEW LUXURY BARN CONVERSIONS**
- High Specification Throughout
- Granite Worktops, Underfloor **Heating & Instant Boiling** Water Taps

• Exclusive Gated Development

- Genuine Oak Flooring, Doors & Framework
- **Integrated Neff Appliances**
- External Aluminium Windows Spacious Driveway For Three & Doors
  - Cars & Garage