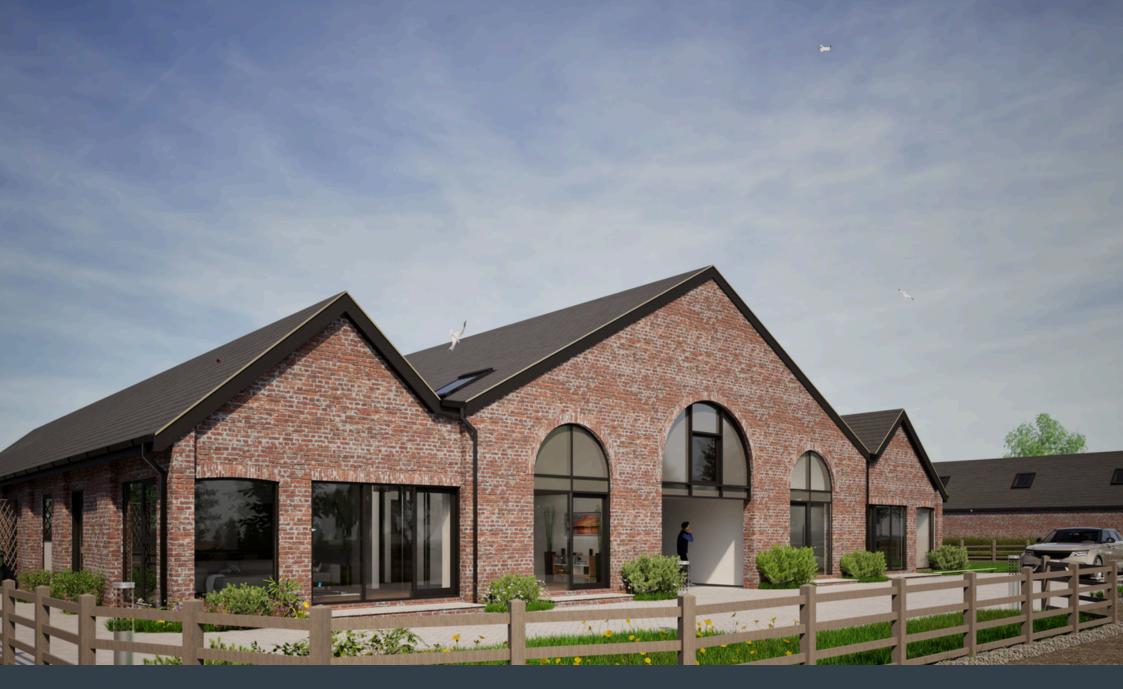

DUE FOR COMPLETION IN AUGUST / SEPTEMBER 2024 - BRAND NEW LUXURY BARN CONVERSIONS - An exceptional and very rare opportunity to purchase a newly converted barn with a very high specification finish in Brancote, just a stone's throw from Stafford. Sitting within an exclusive gated development, these incredible properties benefit from underfloor heating, genuine Oak flooring, doors and framework, top of the range integrated Neff appliances and generous bedroom sizes, with en-suites and walk-in wardrobes available. The opulence doesn't stop there, as granite worktops, instant boiling water taps and high end freestanding baths are just a few of the additional touches of excellence available. Each property boasts a large open plan living kitchen diner, ground floor bedroom and bathroom and garage, with the first floors having three further bedrooms, an en-suite and bathroom, with two of the properties also having walk in wardrobes. Occupying position off Tixall Road, the development benefits from being just an easy ten minute drive to the centre of Stafford, with Stafford train station, various bars/ restaurants and major supermarkets all available, and immediately surrounding is an abundance of scenic countryside, offering a peaceful lifestyle whilst still comfortably within reach of local amenities. BARN PRICES ARE £595,000 - £630,000.

- COMING SOON FOUR **BRAND NEW LUXURY BARN CONVERSIONS**
- High Specification Throughout
- Granite Worktops, Underfloor **Heating & Instant Boiling** Water Taps

• Exclusive Gated Development

- Genuine Oak Flooring, Doors & Framework
- **Integrated Neff Appliances**
- External Aluminium Windows Spacious Driveway For Three & Doors
  - Cars & Garage